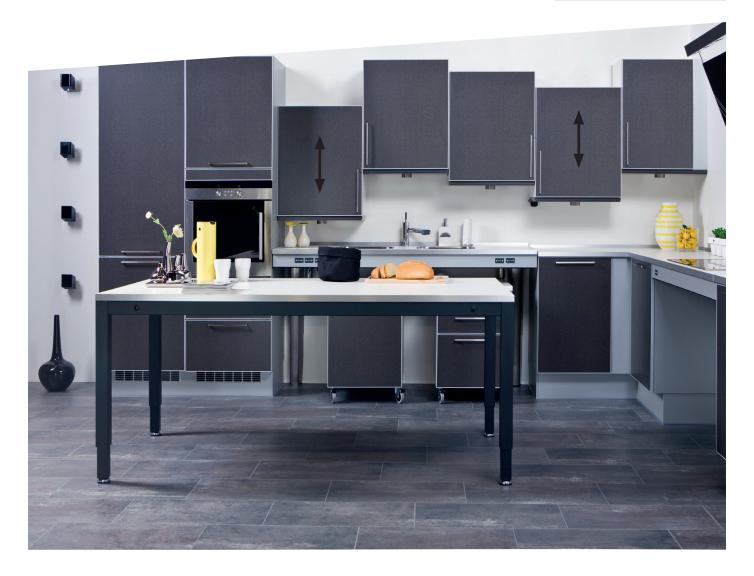

## VertiElectric

Electrical height adjustable frame for wall units Ideal for sheltered housing
The frame is not visible in use

- This electric wall unit frame enables the user to reach items in a wall unit that otherwise would be impossible to reach.
- The system raises and lowers wall units 30cm vertically, simply by pushing a control switch, normally located in fascia below the worktop.
- The framework remains completely hidden throughout the movement.
- Only 5cm of extra projection is added to the wall units, so that there is still worktop space in front of the units at the low position.
- Two models of frames are made which can support wall units from 30 120cm.
- A safety stop plate can be fitted below the units to prevent the risk of trapping anything on the worktop below.
- Lights can be fitted in the safety stop plate to improve visibility.
- VertiElectric is ideal in private homes.