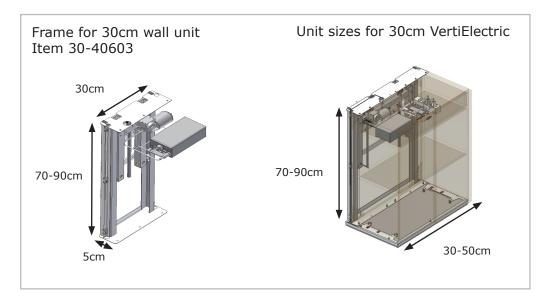

## VertiElectric

Electrical height adjustable frame for wall units Ideal for sheltered housing
The frame is not visible in use

- This electric wall unit frame enables the user to reach items in a wall unit that otherwise would be impossible to reach.
- The system raises and lowers wall units 30cm vertically, simply by pushing a control switch, normally located in fascia below the worktop.
- The framework remains completely hidden throughout the movement.
- Only 5cm of extra projection is added to the wall units, so that there is still worktop space in front of the units at the low position.
- Two models of frames are made which can support wall units from 30 120cm.
- A safety stop plate can be fitted below the units to prevent the risk of trapping anything on the worktop below.
- Lights can be fitted in the safety stop plate to improve visibility.
- VertiElectric is ideal in private homes.

## **ROPOX Tips**

- Allow a space of 3-5mms either side of the units for free movement.
- To line up adjacent fixed wall units space them off the wall by 5cm.
- The wall units should have a solid top and base.
- Smaller doors of 30/ 40cm may be easier to open at worktop height without having to step back.
- Consider the location of the control switch if there is space below the worktop the fascia is normally best if there are units below the VertiElectric, a remote control may be best.
- To prevent the risk of trapping we recommend installing a safety stop plate.
- 8mm bolts/ screws to suit the substrate should be
- Max. load on frames are 80kgms.