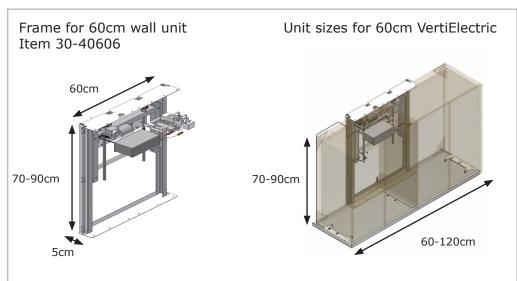

## VertiElectric

Electrical height adjustable frame for wall units Ideal for sheltered housing
The frame is not visible in use

- This electric wall unit frame enables the user to reach items in a wall unit that otherwise would be impossible to reach.
- The system raises and lowers wall units 30cm vertically, simply by pushing a control switch, normally located in fascia below the worktop.
- The framework remains completely hidden throughout the movement.
- Only 5cm of extra projection is added to the wall units, so that there is still worktop space in front of the units at the low position.
- Two models of frames are made which can support wall units from 30 120cm.
- A safety stop plate can be fitted below the units to prevent the risk of trapping anything on the worktop below.
- Lights can be fitted in the safety stop plate to improve visibility.
- VertiElectric is ideal in private homes.

## **ROPOX Tips**

- Allow a space of 3-5mms either side of the units for free movement.
- To line up adjacent fixed wall units space them off the wall by 5cm.
- The wall units should have a solid top and base.
- Smaller doors of 30/ 40cm may be easier to open at worktop height without having to step back.
- Consider the location of the control switch if there is space below the worktop the fascia is normally best if there are units below the VertiElectric, a remote control may be best.
- To prevent the risk of trapping we recommend installing a safety stop plate.
- 8mm bolts/ screws to suit the substrate should be
- Max. load on frames are 80kgms.