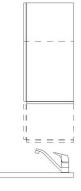

## **ROPOX Tips**

- Allow a space of 3-5mms either side of the units for free movement.
- To line up adjacent fixed wall units space them off the wall by 5cm.
- The wall units should have a solid top and base.
- Smaller doors of 30/ 40cm may be easier to open at worktop height without having to step back.
- Consider the location of the control switch if there is space below the worktop the fascia is normally best if there are units below the VertiElectric, a remote control may be best.
- To prevent the risk of trapping we recommend installing a safety stop plate.
- 8mm bolts/ screws to suit the substrate should be
- Max. load on frames are 80kgms.