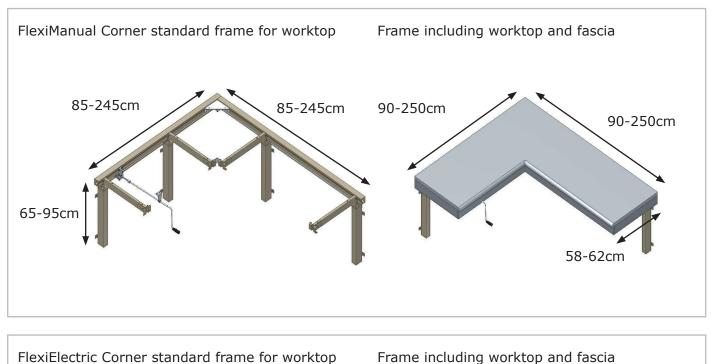

## Flexi Corner

#### **ROPOX Tips**

- Ideal for single person use of the kitchen.
- Using two separate Flexi frames into a corner would allow for two people to work at different heights the corner frame suits just one person.
- The hob, sink and preparation area can all be adjusted in one movement.
- Useful if space is limited by maximising the corner area.
- Available in any size up to 250x250cm.
- Economical alternative to two separate Flexi frames.
- Available in manual or electric and with all the Flexi accessories.
- Max. load of frame is 150kg evenly distributed over the entire frame.