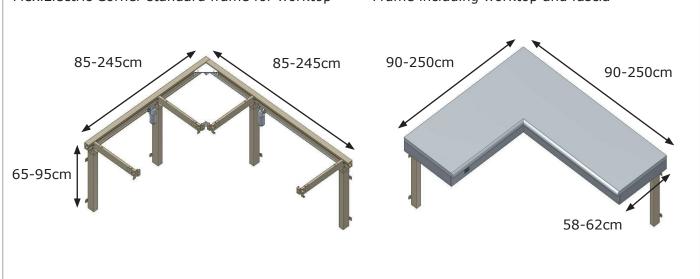

## Flexi Corner

#### **ROPOX Tips**

- Ideal for single person use of the kitchen.
- Using two separate Flexi frames into a corner would allow for two people to work at different heights the corner frame suits just one person.
- The hob, sink and preparation area can all be adjusted in one movement.
- Useful if space is limited by maximising the corner area.
- Available in any size up to 250x250cm.
- Economical alternative to two separate Flexi frames.
- Available in manual or electric and with all the Flexi accessories.
- Max. load of frame is 150kg evenly distributed over the entire frame.