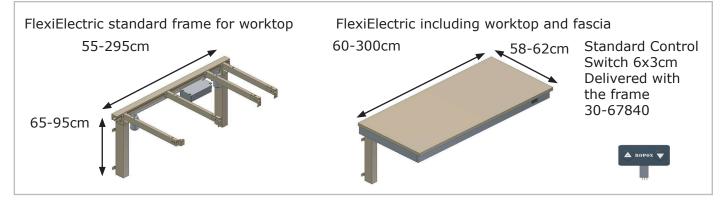

- The system raises and lowers worktops by 30cm, simply by pushing a control switch, or by means of a handle.
- FLexiManual is suitable for infrequent adjustment and where a carer adjust the height.
- FlexiElectric is best for frequent adjustment and to increase independence.
- A hob or sink (with flexible plumbing) can easily be inset into standard width worktop.
- Flexi can be made to suit any length worktop from 60-300cm.
- A safety strip should always be used with FlexiElectric to prevent trapping.
- FlexiElectric safety strip can be linked using Smart Boxes to prevent trapping between adjacent worktops.
- Leg covers or concealment panels can be used to totally hide the frame.
- Flexi is ideal in private homes, schools, training kitchens and in sheltered housing.