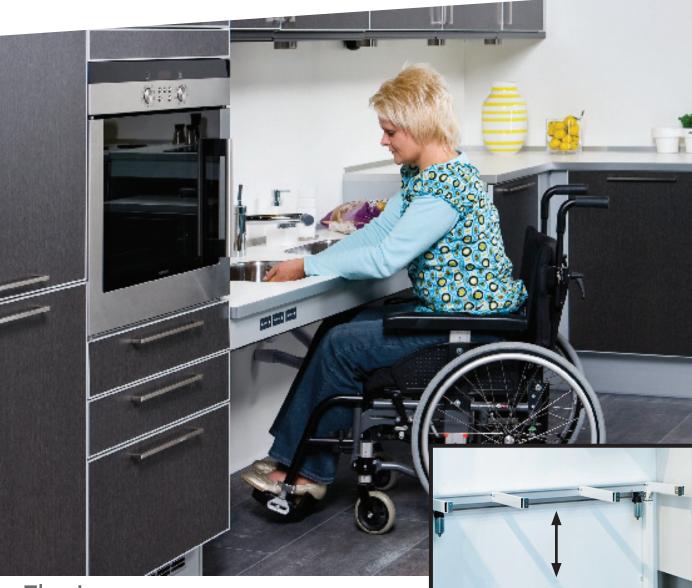

### Flexi

Electrical or manual height adjustable frame for worktops Gives free access space below worktops for wheelchair users Provides the perfect height for everyone to safely reach the work space, hob and sink

- The system raises and lowers worktops by 30cm, simply by pushing a control switch, or by means of a handle.
- FLexiManual is suitable for infrequent adjustment and where a carer adjust the height.
- FlexiElectric is best for frequent adjustment and to increase independence.
- A hob or sink (with flexible plumbing) can easily be inset into standard width worktop.
- Flexi can be made to suit any length worktop from 60-300cm.
- A safety strip should always be used with FlexiElectric to prevent trapping.
- FlexiElectric safety strip can be linked using Smart Boxes to prevent trapping between adjacent worktops.
- Leg covers or concealment panels can be used to totally hide the frame.
- Flexi is ideal in private homes, schools, training kitchens and in sheltered housing.