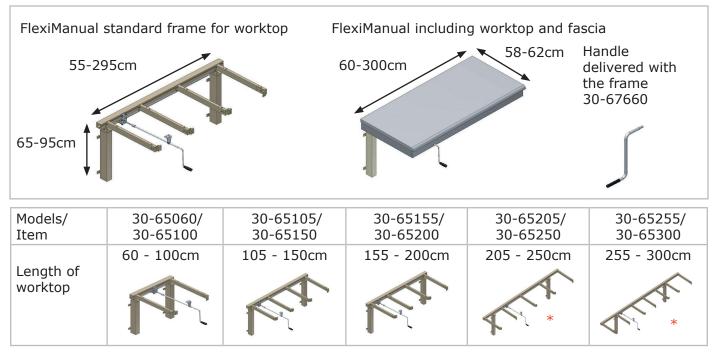

# FlexiManual and FlexiElectric

\* Max. distance between legs is 200cm - it is possible to order Flexi frames with three legs.

| Models/              | 30-66060/  | 30-66105/   | 30-66155/   | 30-66205/   | 30-66255/        |
|----------------------|------------|-------------|-------------|-------------|------------------|
| Item                 | 30-66100   | 30-66150    | 30-66200    | 30-66250    | 30-66300         |
| Length of<br>worktop | 60 - 100cm | 105 - 150cm | 155 - 200cm | 205 - 250cm | 255 - 300cm<br>* |

\* Max. distance between legs is 200cm - it is possible to order Flexi frames with three legs.