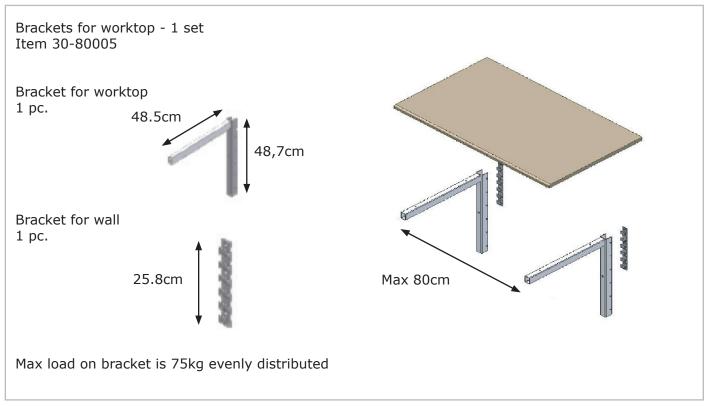

## Stationary brackets

Height adjustable brackets for wall units and worktops

- The brackets make it possible to adjust the height of worktop and wall unit stepwise.
- Brackets for wall units are totally hidden and secured on the back of the wall unit. It is important that the back cover has a min. 16mm in void between to the right and left covering.
- Mobile cabinet elements may be usefully combined with brackets for worktops.
- Height adjustment of the worktop and wall units is in increments of 4.2cm.