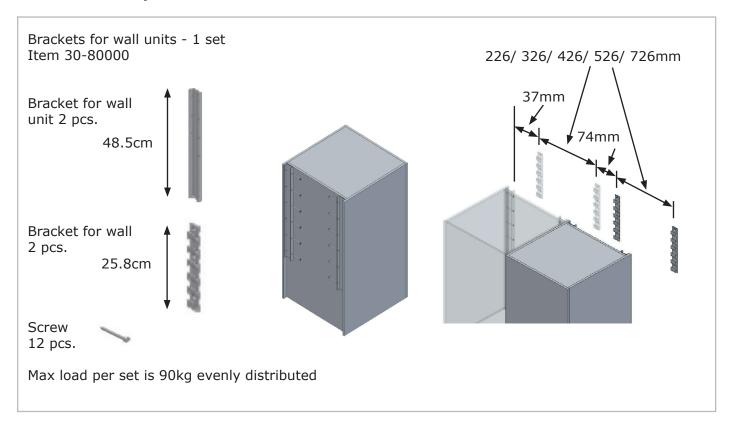

## Stationary brackets

Height adjustable brackets for wall units and worktops

- The brackets make it possible to adjust the height of worktop and wall unit stepwise.
- Brackets for wall units are totally hidden and secured on the back of the wall unit. It is important that the back cover has a min. 16mm in void between to the right and left covering.
- Mobile cabinet elements may be usefully combined with brackets for worktops.
- Height adjustment of the worktop and wall units is in increments of 4.2cm.