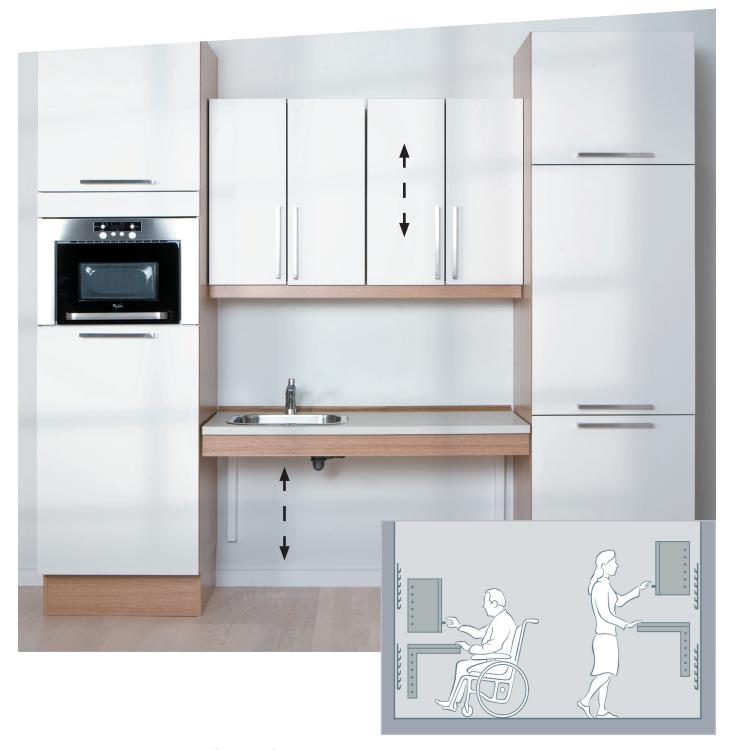

## Stationary brackets

Height adjustable brackets for wall units and worktops

- The brackets make it possible to adjust the height of worktop and wall unit stepwise.
- Brackets for wall units are totally hidden and secured on the back of the wall unit. It is important that the back cover has a min. 16mm in void between to the right and left covering.
- Mobile cabinet elements may be usefully combined with brackets for worktops.
- Height adjustment of the worktop and wall units is in increments of 4.2cm.