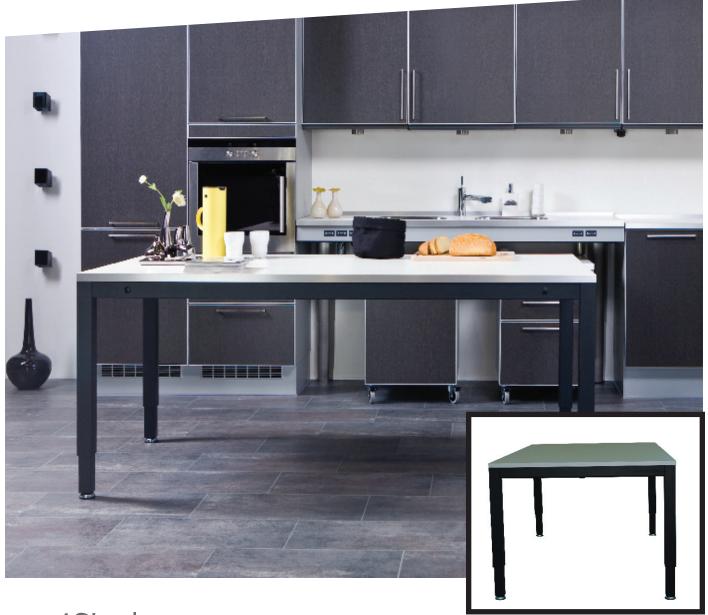

4Single
Height adjustable frame For seated and standing work Suitable for kitchens, living rooms, etc. An extra work place in a modern design

- Height adjustable frame for worktop or tabletop available up to 200x300cm.
- Standard colour of the frame is grey RAL 7021.
- The frame is available with manual or electric height adjustment.
- Any worktop material is easily mounted on the adjustable frame.
- 4Single is really stable even at highest position.
- Height adjustment is done by help of a handle or an infrared hand control.
- A hob or sink can easily be inset to the worktop.
- 4Single is available with brake wheels and can easily be moved around in the room.
- Electrical version may be supplied with a safety strip.
- A frame can be made to suit the size of an existing worktop or tabletop.
- Ideal for the whole family: Big, small, young, elderly or wheelchair users.

## 4Single