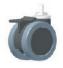

4Single
Height adjustable frame For seated and standing work Suitable for kitchens, living rooms, etc. An extra work place in a modern design

- Height adjustable frame for worktop or tabletop available up to 200x300cm.
- Standard colour of the frame is grey RAL 7021.
- The frame is available with manual or electric height adjustment.
- Any worktop material is easily mounted on the adjustable frame.
- 4Single is really stable even at highest position.
- Height adjustment is done by help of a handle or an infrared hand control.
- A hob or sink can easily be inset to the worktop.
- 4Single is available with brake wheels and can easily be moved around in the room.
- Electrical version may be supplied with a safety strip.
- A frame can be made to suit the size of an existing worktop or tabletop.
- Ideal for the whole family: Big, small, young, elderly or wheelchair users.

## **ROPOX Tips**

- 4Single may be ordered in other colours.
- Maximum load on frame is 130kg evenly distributed over the entire frame. For a heavier load up to 250kg use our increased lifting power.
- Frames larger than 120x120cm will be delivered with an extra rail for stability. The rail may be adjusted sidewards.
- 4Single Complete is the 4Single frame with worktop, laminate MB131 LG, light grey.
- Our frames are as standard 4mms smaller than the required length/ width of the tabletop. Therefore, the worktop will be 4mms larger than the frame.
- To have a larger overhang please specify the overhang.
- We strongly recommend safety strip in order to avoid squeezing. It is easily mounted through wholes on the inside of the legs.