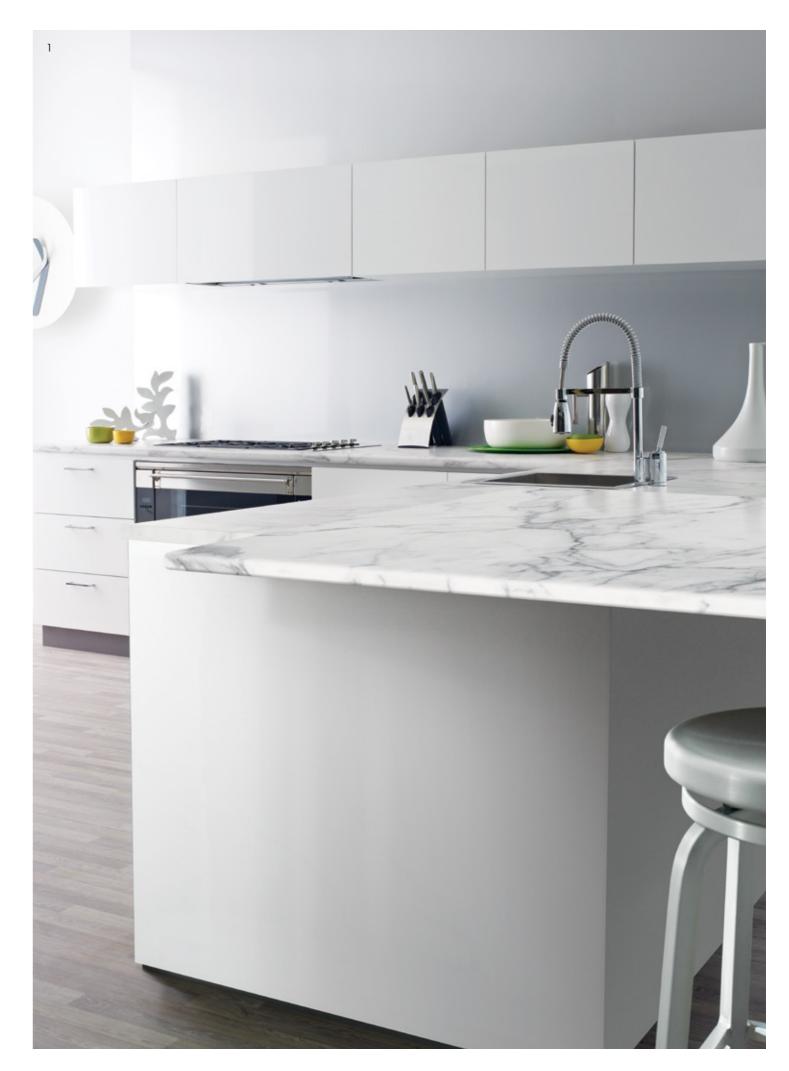

Front Cover Kitchen interior showing a 600mm wide Calacatta Marble worktop in 38mm thickness with P-3 profiled edge with Radiance texture, and matching 900mm wide breakfast bar in 38mm thickness with P-3 profiled edge.

**Reverse Cover** Close-up of 900mm wide Calacatta Marble breakfast bar with Radiance texture.