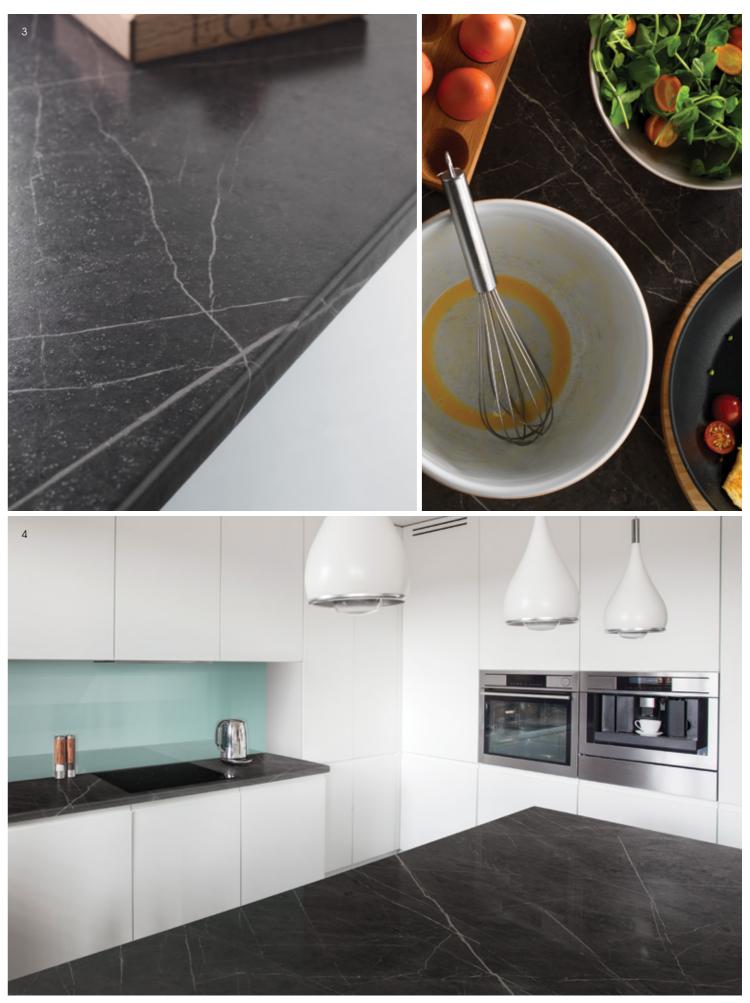

Ferro Grafite is an elegant dark grey marble with subtle swirls and bold white veins.

1&4 Kitchen interior showing a 600mm wide worktop in 22mm thickness with P-3 profiled edge, 1205mm wide island in 22mm thickness with P-3 profiled edge and mid panel splashback in Maui with AR Plus® Gloss texture.

Close-up of 600mm wide worktop in 22mm thickness with P-3 profiled edge and mid panel splashback in Maui with AR Plus<sup>®</sup> Gloss texture.
Close-up of Etchings 48 texture on a 22mm island with a P-3 profiled edge.