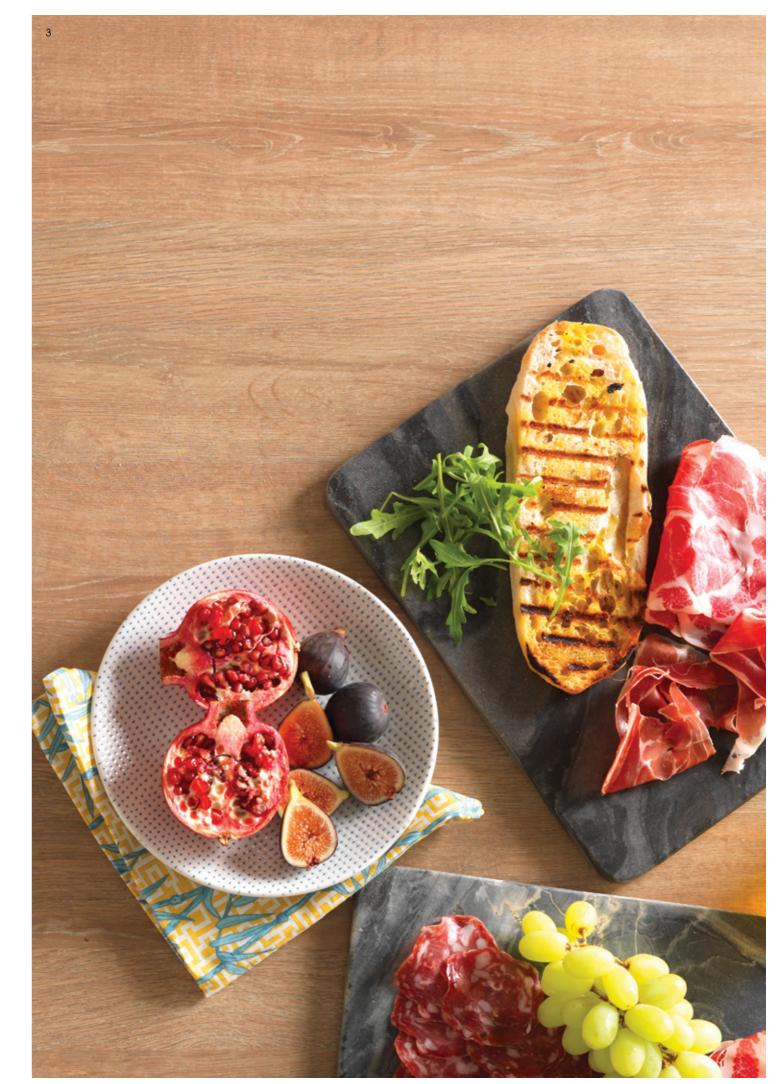

## Wonderful Woods

The ultimate all rounder, there's a wood worktop to complement any kitchen style, traditional or modern, light or dark.

Formica Prima® offers a classic selection of wood worktops and upstands to add natural style and warmth to any kitchen. High quality prints beautifully capture the detail of each species, ranging from traditional Oak and Walnut to exotic and colourful Ebony and Zebrano.

The real beauty of Formica Prima woods is that you get the look, without the hassle, as our laminate worktops are water and stain resistant and unlike real wood, require no treatments or oiling.

Natural Block Walnut is full of colour and character, with a detailed wood grain pattern. It has a butcher block layout that provides a modern twist on a classic wood.