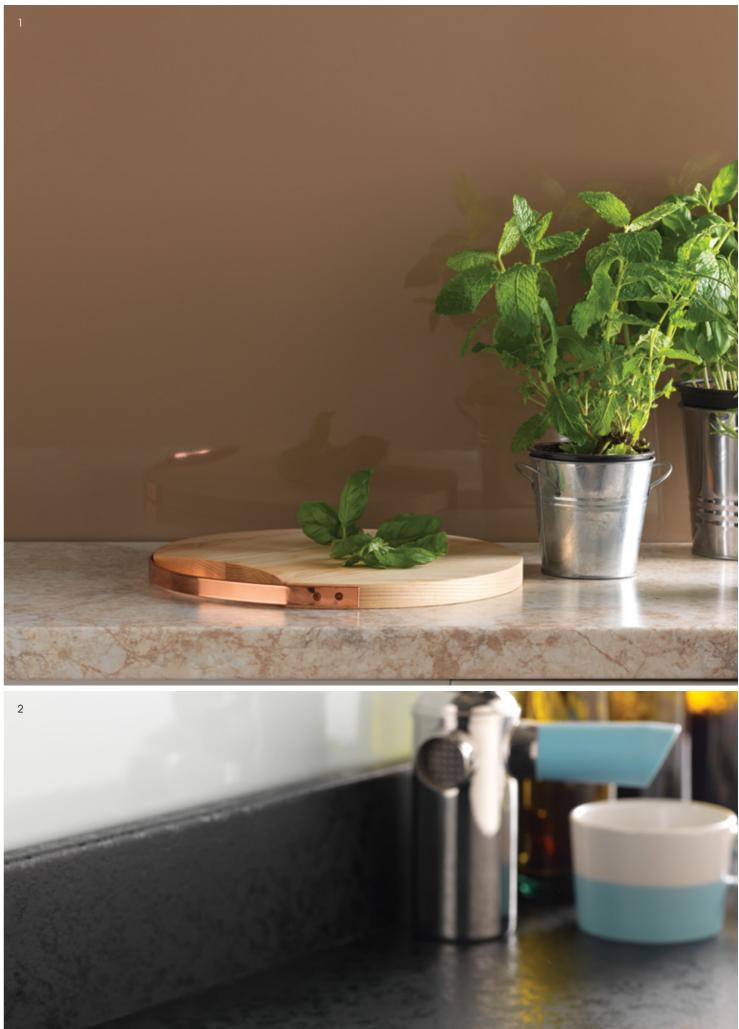

Based on an Arabescato slab, Marbled Cappuccino is a black marble with swirls of warm grey and chocolate brown.

- 1 Kitchen interior showing a 600mm wide worktop in 22mm thickness with P-3 profiled edge, 900mm wide breakfast bar in 22mm thickness with P-3 profiled edge.
- Close-up of Radiance texture on a 22mm thickness breakfast bar P-3 profiled edge.
   Close-up of 600mm wide worktop in 22mm thickness with P-3 profiled edge and mid panel splashback in Kashmir with AR Plus® Gloss texture.