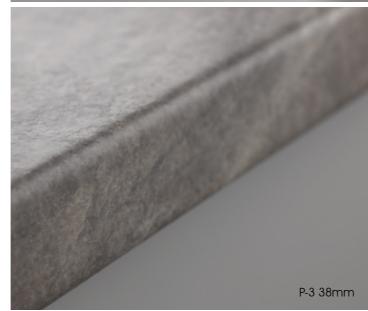

#### P-3

Designed specifically to enhance our beautiful work surfaces, P-3 is an angular profiled edge with a subtle 3mm curve top and bottom and features on all Formica Prima® range worktops, breakfast bars, islands and upstands.

| 22mm |
|------|
|      |
| 28mm |
|      |
| 38mm |