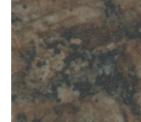

Ferro Grafite is an elegant dark grey marble with subtle swirls and bold white veins.

1&4 Kitchen interior showing a 600mm wide worktop in 22mm thickness with P-3 profiled edge, 1205mm wide island in 22mm thickness with P-3 profiled edge and mid panel splashback in Maui with AR Plus® Gloss texture.

Close-up of 600mm wide worktop in 22mm thickness with P-3 profiled edge and mid panel splashback in Maui with AR Plus<sup>®</sup> Gloss texture.
Close-up of Etchings 48 texture on a 22mm island with a P-3 profiled edge.