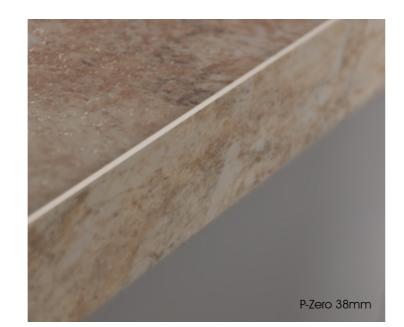

#### P-Zero

If you are looking for a square edge, a selection of Formica Prima 38mm worktops, are available with a matching P-Zero edge strip pre applied.

P-Zero edging on a roll, is also available on a selection of 22mm & 38mm Prima designs. Use P-Zero edging to create clean lines and bespoke component shapes. Partner with **TRUE**SCALE stones to create really dramatic kitchen surfaces.

38mm