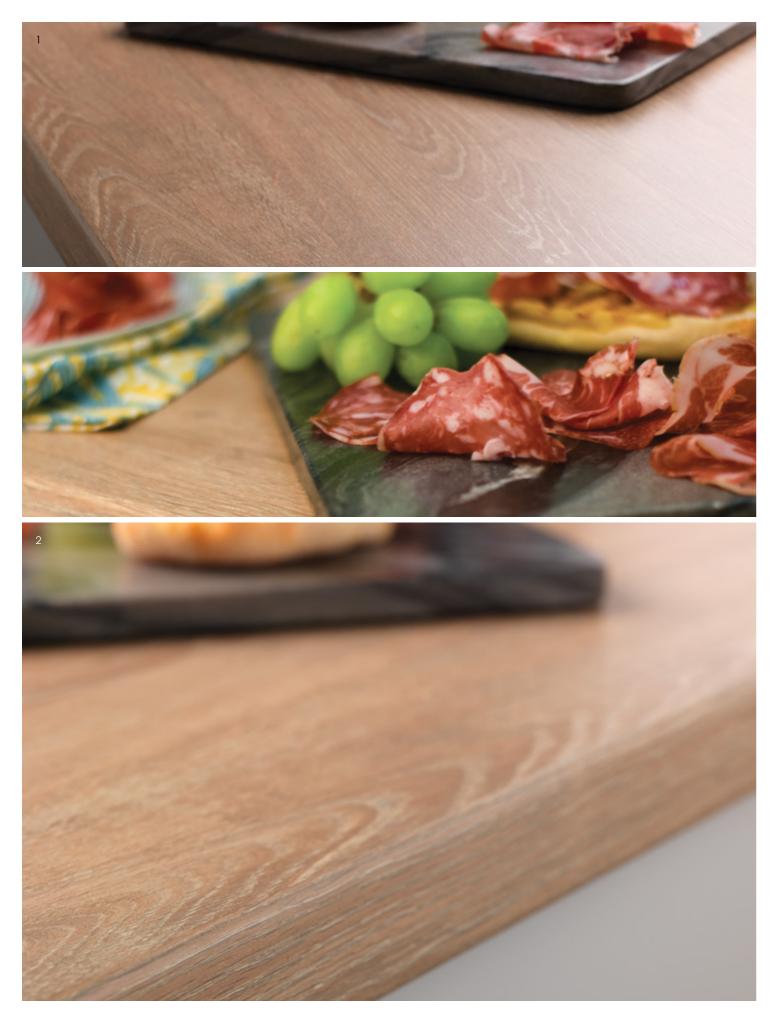

## Wonderful Woods

The ultimate all rounder, there's a wood worktop to complement any kitchen style, traditional or modern, light or dark.

Formica Prima® offers a classic selection of wood worktops and upstands to add natural style and warmth to any kitchen. High quality prints beautifully capture the detail of each species, ranging from traditional Oak and Walnut to exotic and colourful Ebony and Zebrano.

The real beauty of Formica Prima woods is that you get the look, without the hassle, as our laminate worktops are water and stain resistant and unlike real wood, require no treatments or oiling.

Natural Block Walnut is full of colour and character, with a detailed wood grain pattern. It has a butcher block layout that provides a modern twist on a classic wood.