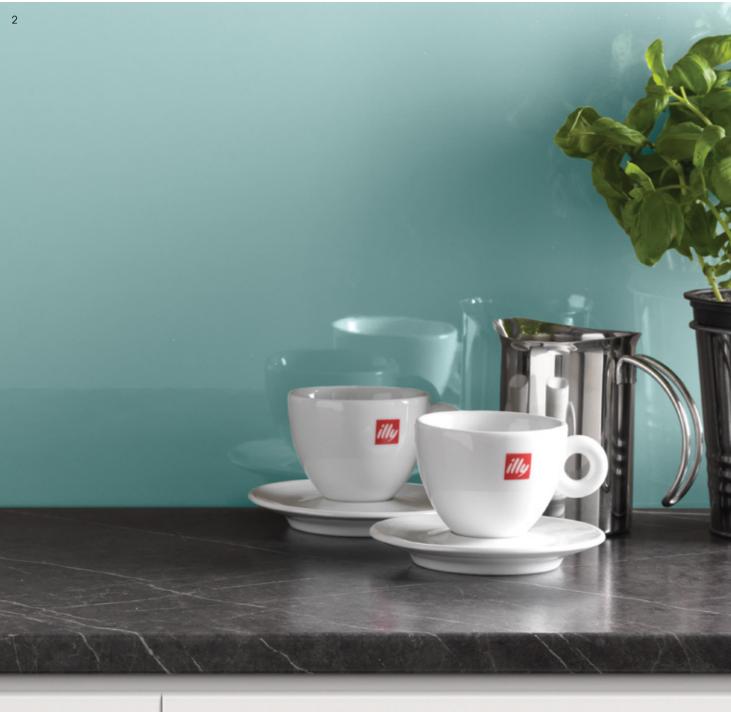

Available in long 3m lengths, matching upstands are available for the full range of Formica Prima® worktops and come with the same P-3 profile.

<sup>1</sup> Mid panel splashback in Kashmir with AR Plus<sup>®</sup> Gloss texture.