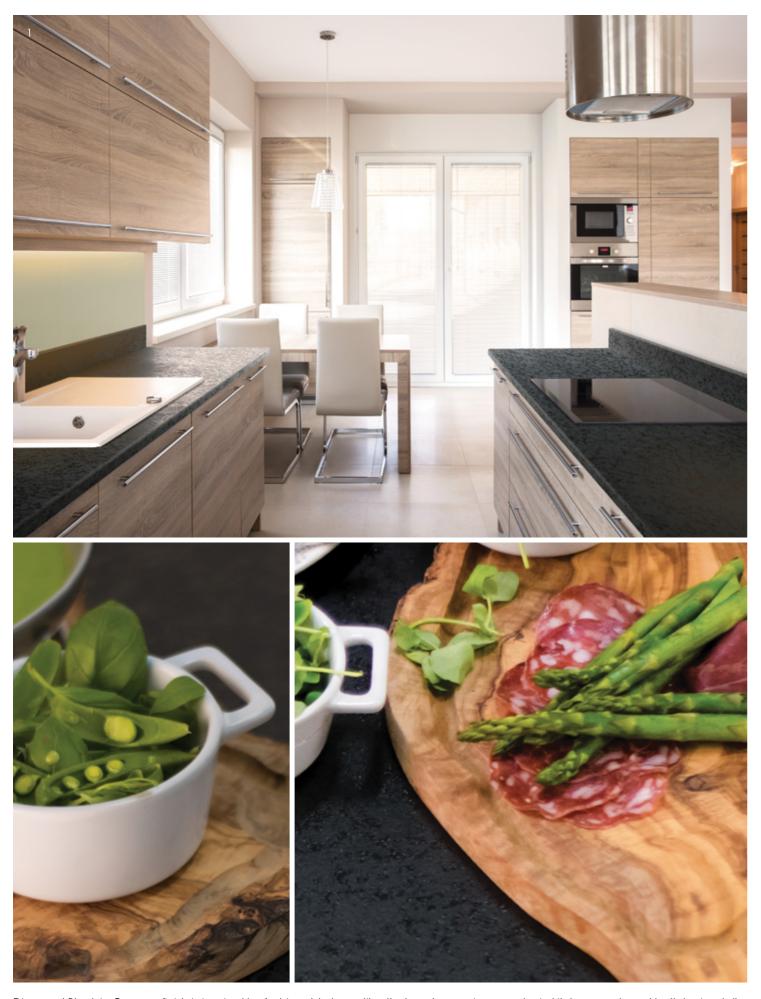

square edge, wrapped horizontally and vertically.
- 2 Close-up of 900mm wide breakfast bar in 38mm thickness with P-Zero square edge in Etchings 48 texture.





Beautiful Antique Mascarello is a soft grey brown with dynamic patterning.





# **Striking Stones**

Other popular stone looks include engineered stone, slate, concrete, ceramics and soapstone, but these can be hard to source, fabricate and install. They can also be expensive and the performance of these materials in a functional kitchen can have limitations.

The Formica Prima® range of worktops captures the best of these looks and makes them available, practical and affordable.

Premium and exclusive Formica® laminate textures add the perfect finishing touch, to give the look of highly polished, honed or weathered stones.





Diamond Black in Ceramo finish is inspired by fashionable large tiles that are becoming popular in kitchens and used both horizontally and vertically. Ceramo has a dry touch, and an elegant dual gloss effect.

- Kitchen interior showing a 600mm wide worktop in 38mm thickness with a P-3 profiled edge in Ceramo texture.
   profiled edge in Ceramo texture, including matching upstand and mid panel splashback in Possum in Matte 58 texture.









Soapstone Sequoia is a warm and inviting stone with finely drawn veins in white, beige and grey that criss-cross over misty hues of warm and cool grey.



Close-up of 900mm breakfast bar.
 Kitchen interior showing a 600mm wide worktop in 38mm thickness with a P-3 profiled edge in honed texture with mid and hob panel splashbacks in Kashmir with AR P