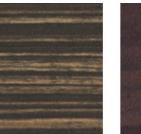

Ferro Grafite is an elegant dark grey marble with subtle swirls and bold white veins.

1&4 Kitchen interior showing a 600mm wide worktop in 22mm thickness with P-3 profiled edge, 1205mm wide island in 22mm thickness with P-3 profiled edge and mid panel splashback in Maui with AR Plus® Gloss texture.

Close-up of 600mm wide worktop in 22mm thickness with P-3 profiled edge and mid panel splashback in Maui with AR Plus<sup>®</sup> Gloss texture.
Close-up of Etchings 48 texture on a 22mm island with a P-3 profiled edge.