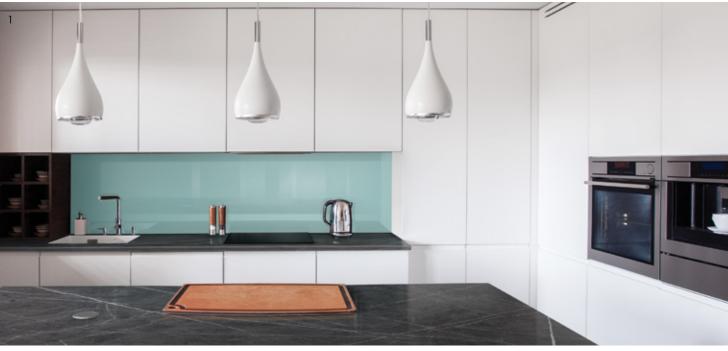

Ferro Grafite is an elegant dark grey marble with subtle swirls and bold white veins.

1&4 Kitchen interior showing a 600mm wide worktop in 22mm thickness with P-3 profiled edge, 1205mm wide island in 22mm thickness with P-3 profiled edge and mid panel splashback in Maui with AR Plus® Gloss texture.

Close-up of 600mm wide worktop in 22mm thickness with P-3 profiled edge and mid panel splashback in Maui with AR Plus<sup>®</sup> Gloss texture.
Close-up of Etchings 48 texture on a 22mm island with a P-3 profiled edge.