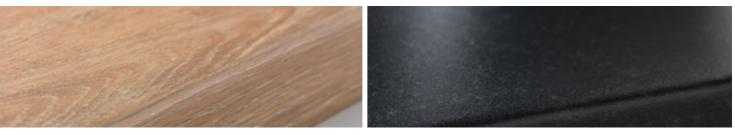

## Wonderful Woods

The ultimate all rounder, there's a wood worktop to complement any kitchen style, traditional or modern, light or dark.

Formica Prima® offers a classic selection of wood worktops and upstands to add natural style and warmth to any kitchen. High quality prints beautifully capture the detail of each species, ranging from traditional Oak and Walnut to exotic and colourful Ebony and Zebrano.

The real beauty of Formica Prima woods is that you get the look, without the hassle, as our laminate worktops are water and stain resistant and unlike real wood, require no treatments or oiling.

Natural Block Walnut is full of colour and character, with a detailed wood grain pattern. It has a butcher block layout that provides a modern twist on a classic wood.

<sup>1&</sup>amp;2 Kitchen interior showing a 1205mm wide island in 38mm thickness with a P-3 profiled edge and a 600mm wide worktop with a P-Zero square edge, in Matte 58 texture.

A dark oak design, Rural Oak has a softly weathered classic feel, coloured with silver grey and brown to make it a perfect fit for contemporary kitchen interiors.