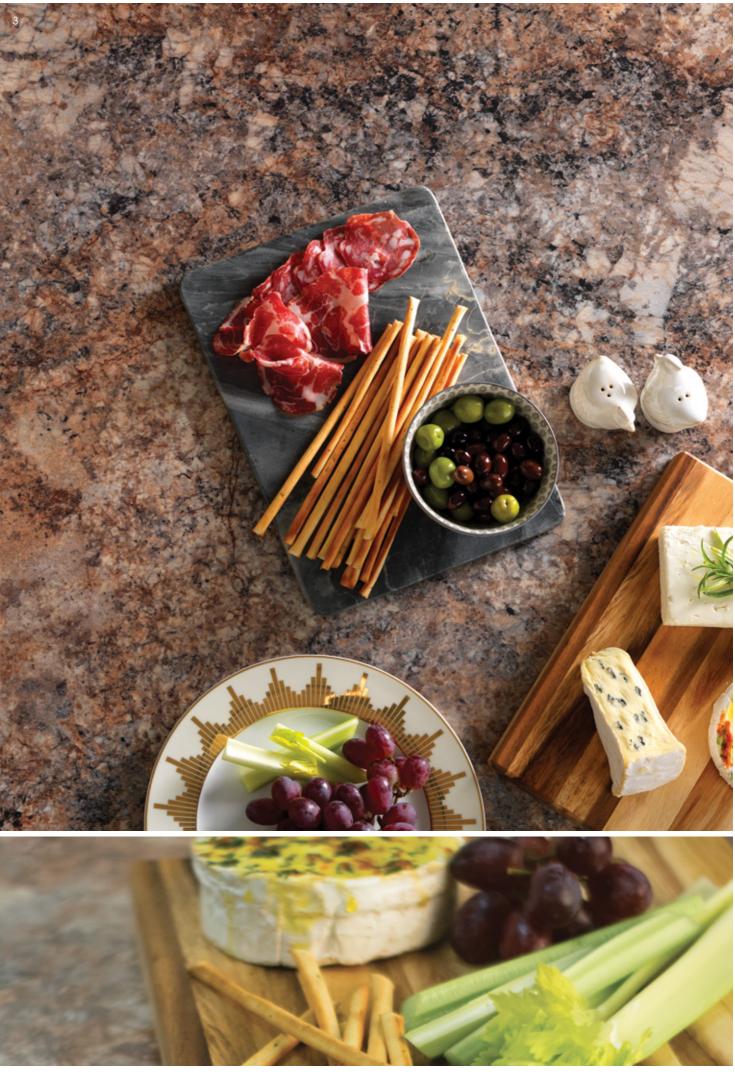

Front Cover Kitchen interior showing a 600mm wide Calacatta Marble worktop in 38mm thickness with P-3 profiled edge with Radiance texture, and matching 900mm wide breakfast bar in 38mm thickness with P-3 profiled edge.

**Reverse Cover** Close-up of 900mm wide Calacatta Marble breakfast bar with Radiance texture.

Formica Prima **TRUE**SCALE marbles are beautiful, elegant, and timeless.

Calacatta Marble displaying exquisite veined grey on a luminous background of creamy white.

 Kitchen interior showing a 600mm wide worktop in 38mm thickness with P-3 profiled edge, 900mm wide breakfast bar in 38mm thickness with P-3 profiled edge.