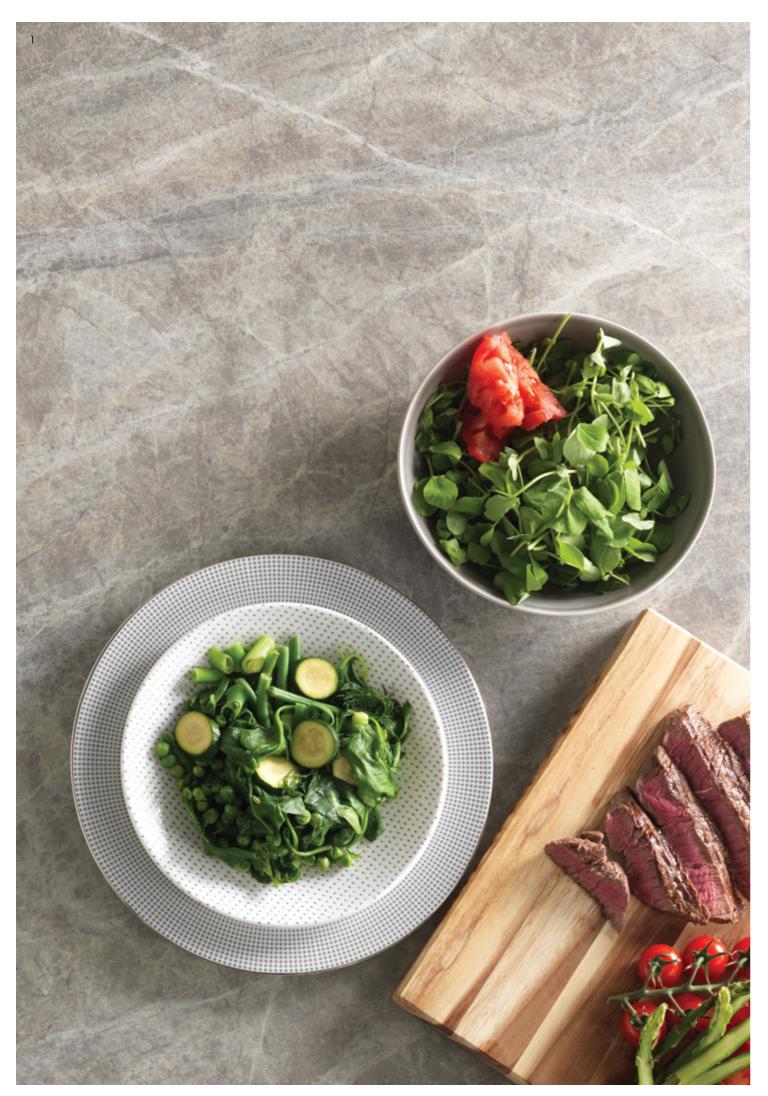

Formica Prima **TRUE**SCALE marbles are beautiful, elegant, and timeless.

Calacatta Marble displaying exquisite veined grey on a luminous background of creamy white.

 Kitchen interior showing a 600mm wide worktop in 38mm thickness with P-3 profiled edge, 900mm wide breakfast bar in 38mm thickness with P-3 profiled edge.