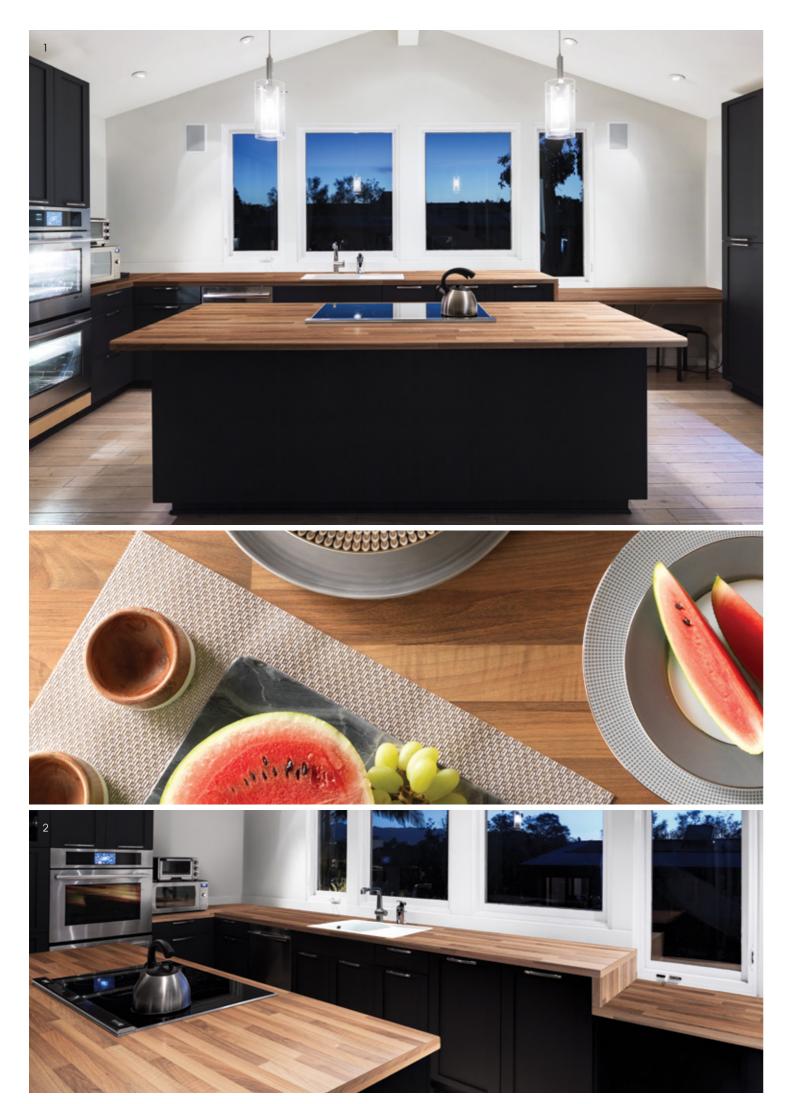

## Wonderful Woods

The ultimate all rounder, there's a wood worktop to complement any kitchen style, traditional or modern, light or dark.

Formica Prima® offers a classic selection of wood worktops and upstands to add natural style and warmth to any kitchen. High quality prints beautifully capture the detail of each species, ranging from traditional Oak and Walnut to exotic and colourful Ebony and Zebrano.

The real beauty of Formica Prima woods is that you get the look, without the hassle, as our laminate worktops are water and stain resistant and unlike real wood, require no treatments or oiling.

Natural Block Walnut is full of colour and character, with a detailed wood grain pattern. It has a butcher block layout that provides a modern twist on a classic wood.

<sup>1&</sup>amp;2 Kitchen interior showing a 1205mm wide island in 38mm thickness with a P-3 profiled edge and a 600mm wide worktop with a P-Zero square edge, in Matte 58 texture.

A dark oak design, Rural Oak has a softly weathered classic feel, coloured with silver grey and brown to make it a perfect fit for contemporary kitchen interiors.