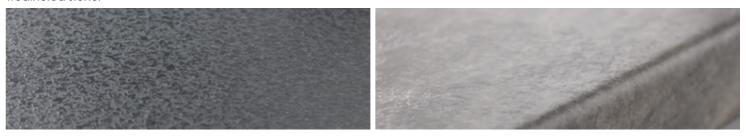

Why accept another laminate worktop brand, when you can have the real Formica Prima?

...Accept no substitute

1 Close-up of 600mm wide Ferro Graphite worktop in 22mm thickness with P-3 profiled edge with Etchings 48 texture and mid panel splashback in Dogbone Storm with Matte 58 texture.

Ferro Grafite is an elegant dark grey marble with subtle swirls and bold white veins.

1&4 Kitchen interior showing a 600mm wide worktop in 22mm thickness with P-3 profiled edge, 1205mm wide island in 22mm thickness with P-3 profiled edge and mid panel splashback in Maui with AR Plus® Gloss texture.

Close-up of 600mm wide worktop in 22mm thickness with P-3 profiled edge and mid panel splashback in Maui with AR Plus<sup>®</sup> Gloss texture.
Close-up of Etchings 48 texture on a 22mm island with a P-3 profiled edge.