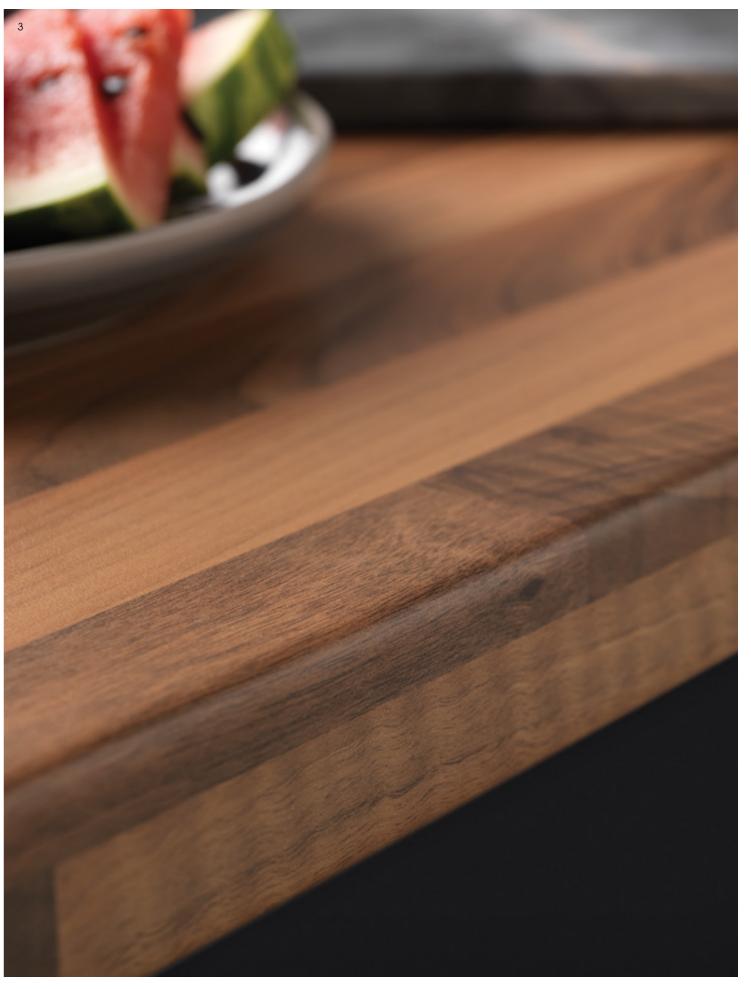

## Wonderful Woods

The ultimate all rounder, there's a wood worktop to complement any kitchen style, traditional or modern, light or dark.

Formica Prima® offers a classic selection of wood worktops and upstands to add natural style and warmth to any kitchen. High quality prints beautifully capture the detail of each species, ranging from traditional Oak and Walnut to exotic and colourful Ebony and Zebrano.

The real beauty of Formica Prima woods is that you get the look, without the hassle, as our laminate worktops are water and stain resistant and unlike real wood, require no treatments or oiling.

Natural Block Walnut is full of colour and character, with a detailed wood grain pattern. It has a butcher block layout that provides a modern twist on a classic wood.