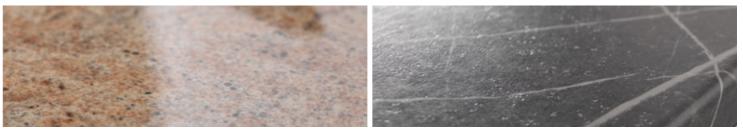

We've sourced real slabs of granite from all over the world to inspire our Formica Prima® range. Our signature granites have been inspired by the strikingly beautiful, large-scale Mascarello granite from Brazil.

Crema Mascarello captures the rich detail of the stone in soft tones of white, off-white, taupe and warm grey.

- 1 Kitchen interior showing a 900mm wide breakfast bar in 38mm thickness with P-Zero square edge, wrapped horizontally and vertically.
- 2 Close-up of 900mm wide breakfast bar in 38mm thickness with P-Zero square edge in Etchings 48 texture.

Beautiful Antique Mascarello is a soft grey brown with dynamic patterning.