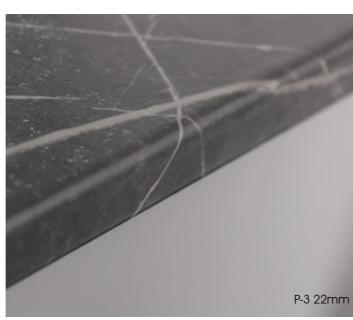

Ferro Grafite is an elegant dark grey marble with subtle swirls and bold white veins.

1&4 Kitchen interior showing a 600mm wide worktop in 22mm thickness with P-3 profiled edge, 1205mm wide island in 22mm thickness with P-3 profiled edge and mid panel splashback in Maui with AR Plus® Gloss texture.

Close-up of 600mm wide worktop in 22mm thickness with P-3 profiled edge and mid panel splashback in Maui with AR Plus<sup>®</sup> Gloss texture.
Close-up of Etchings 48 texture on a 22mm island with a P-3 profiled edge.