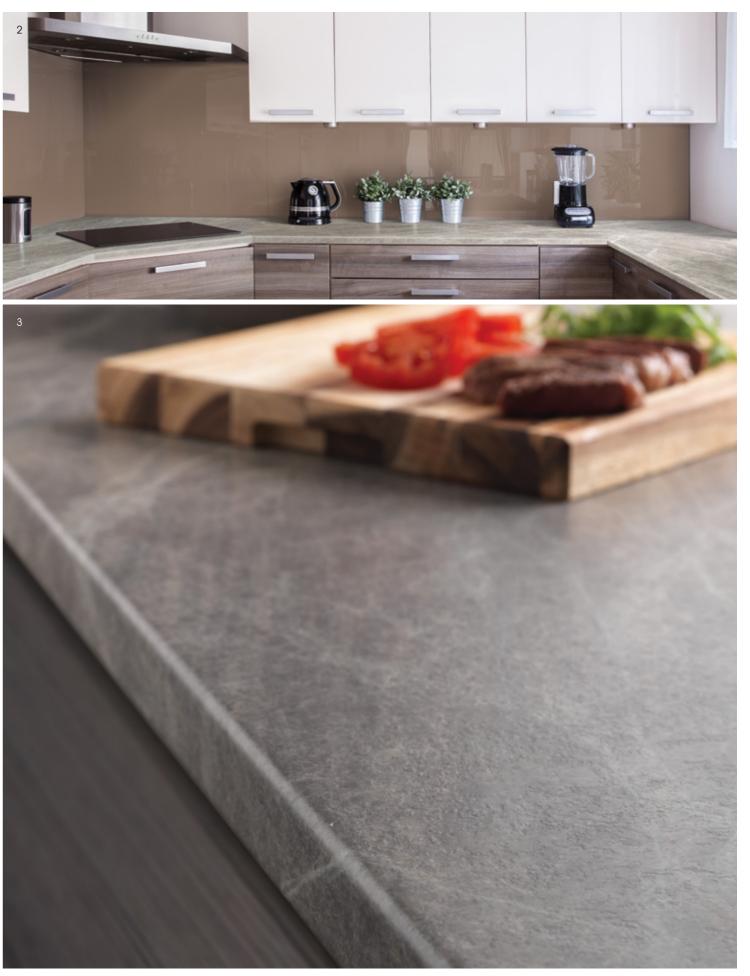

We've sourced real slabs of granite from all over the world to inspire our Formica Prima® range. Our signature granites have been inspired by the strikingly beautiful, large-scale Mascarello granite from Brazil.

Crema Mascarello captures the rich detail of the stone in soft tones of white, off-white, taupe and warm grey.

- 1 Kitchen interior showing a 900mm wide breakfast bar in 38mm thickness with P-Zero square edge, wrapped horizontally and vertically.
- 2 Close-up of 900mm wide breakfast bar in 38mm thickness with P-Zero square edge in Etchings 48 texture.