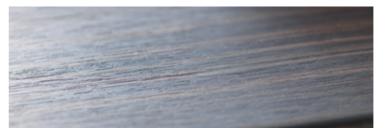

<sup>1&</sup>amp;2 Kitchen interior showing a 1205mm wide island in 38mm thickness with a P-3 profiled edge and a 600mm wide worktop with a P-Zero square edge, in Matte 58 texture.

A dark oak design, Rural Oak has a softly weathered classic feel, coloured with silver grey and brown to make it a perfect fit for contemporary kitchen interiors.