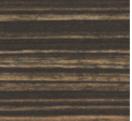

Ferro Grafite is an elegant dark grey marble with subtle swirls and bold white veins.

1&4 Kitchen interior showing a 600mm wide worktop in 22mm thickness with P-3 profiled edge, 1205mm wide island in 22mm thickness with P-3 profiled edge and mid panel splashback in Maui with AR Plus® Gloss texture.

Close-up of 600mm wide worktop in 22mm thickness with P-3 profiled edge and mid panel splashback in Maui with AR Plus<sup>®</sup> Gloss texture.
Close-up of Etchings 48 texture on a 22mm island with a P-3 profiled edge.