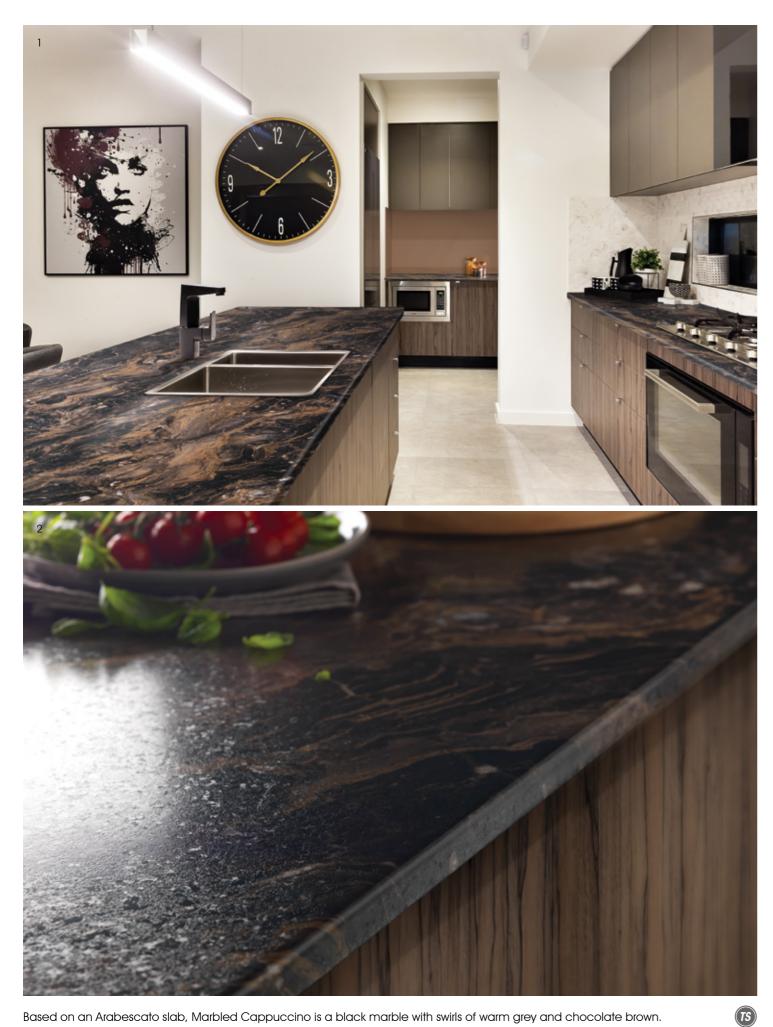

Based on an Arabescato slab, Marbled Cappuccino is a black marble with swirls of warm grey and chocolate brown.

- 1 Kitchen interior showing a 600mm wide worktop in 22mm thickness with P-3 profiled edge, 900mm wide breakfast bar in 22mm thickness with P-3 profiled edge.
- Close-up of Radiance texture on a 22mm thickness breakfast bar P-3 profiled edge.
   Close-up of 600mm wide worktop in 22mm thickness with P-3 profiled edge and mid panel splashback in Kashmir with AR Plus® Gloss texture.