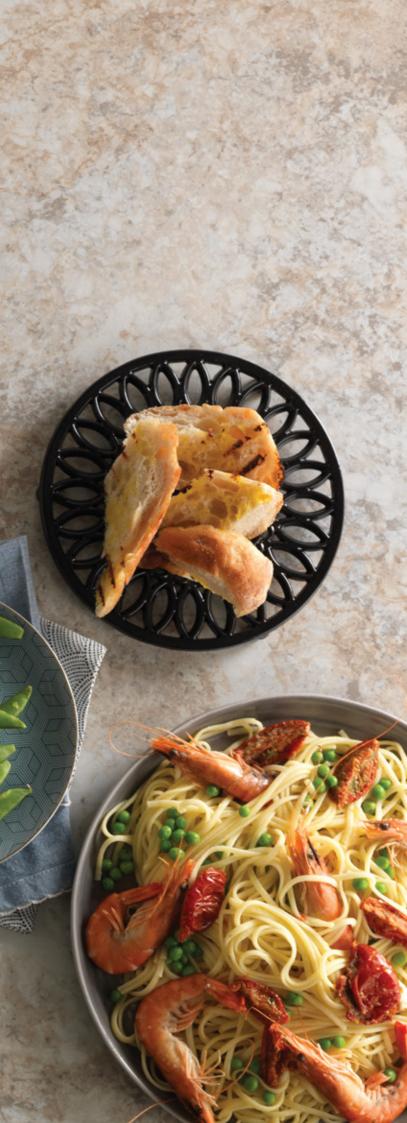

Crema Mascarello captures the rich detail of the stone in soft tones of white, off-white, taupe and warm grey.

- 1 Kitchen interior showing a 900mm wide breakfast bar in 38mm thickness with P-Zero square edge, wrapped horizontally and vertically.
- 2 Close-up of 900mm wide breakfast bar in 38mm thickness with P-Zero square edge in Etchings 48 texture.