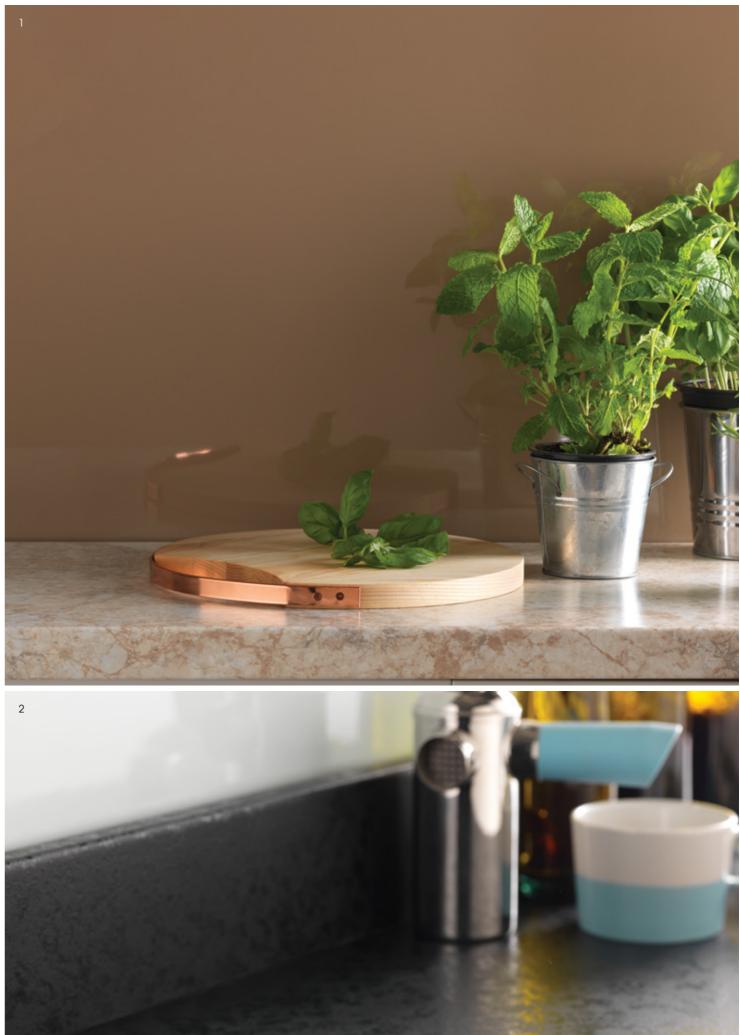

Based on an Arabescato slab, Marbled Cappuccino is a black marble with swirls of warm grey and chocolate brown.

- 1 Kitchen interior showing a 600mm wide worktop in 22mm thickness with P-3 profiled edge, 900mm wide breakfast bar in 22mm thickness with P-3 profiled edge.
- Close-up of Radiance texture on a 22mm thickness breakfast bar P-3 profiled edge.
   Close-up of 600mm wide worktop in 22mm thickness with P-3 profiled edge and mid panel splashback in Kashmir with AR Plus® Gloss texture.