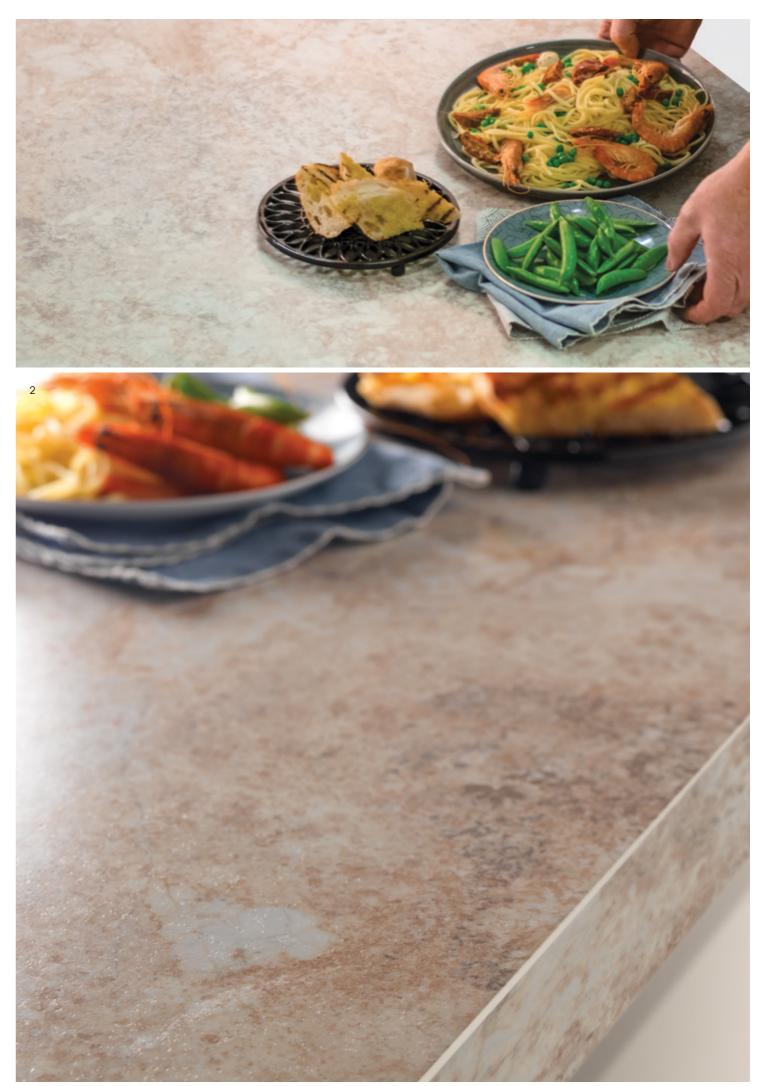

Crema Mascarello captures the rich detail of the stone in soft tones of white, off-white, taupe and warm grey.

- 1 Kitchen interior showing a 900mm wide breakfast bar in 38mm thickness with P-Zero square edge, wrapped horizontally and vertically.
- 2 Close-up of 900mm wide breakfast bar in 38mm thickness with P-Zero square edge in Etchings 48 texture.