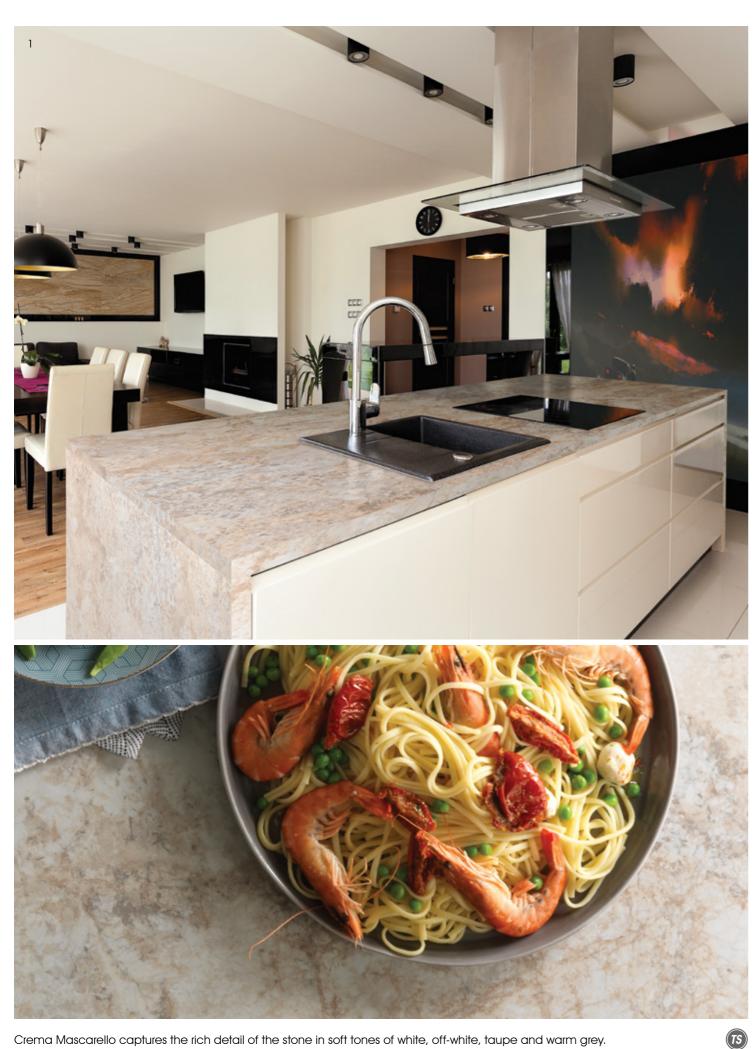

We've sourced real slabs of granite from all over the world to inspire our Formica Prima® range. Our signature granites have been inspired by the strikingly beautiful, large-scale Mascarello granite from Brazil.

Crema Mascarello captures the rich detail of the stone in soft tones of white, off-white, taupe and warm grey.

- 1 Kitchen interior showing a 900mm wide breakfast bar in 38mm thickness with P-Zero square edge, wrapped horizontally and vertically.
- 2 Close-up of 900mm wide breakfast bar in 38mm thickness with P-Zero square edge in Etchings 48 texture.