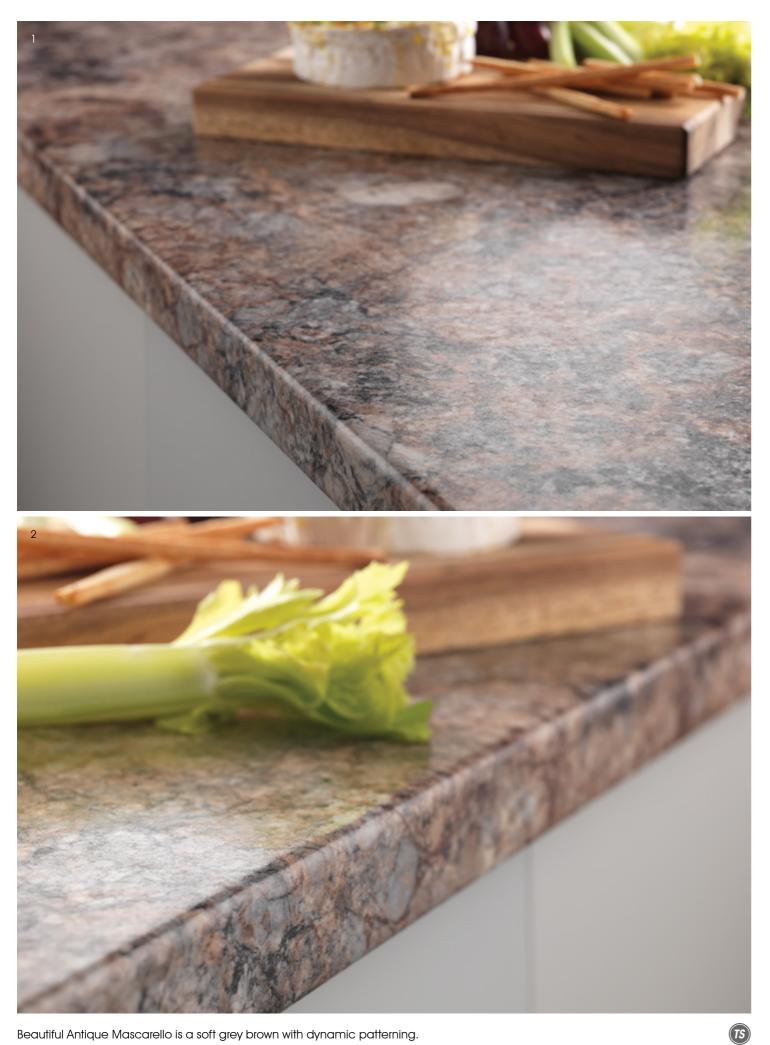

inimalist kitchens.

We've sourced real slabs of granite from all over the world to inspire our Formica Prima® range. Our signature granites have been inspired by the strikingly beautiful, large-scale Mascarello granite from Brazil.

Unlike actual granite, Formica Prima laminate worktops, splashbacks and upstands are lightweight, do not require specialist equipment to cut or install and they require no sealants or ongoing treatments. 



Crema Mascarello captures the rich detail of the stone in soft tones of white, off-white, taupe and warm grey.

- 1 Kitchen interior showing a 900mm wide breakfast bar in 38mm thickness with P-Zero square edge, wrapped horizontally and vertically.
- 2 Close-up of 900mm wide breakfast bar in 38mm thickness with P-Zero square edge in Etchings 48 texture.





Beautiful Antique Mascarello is a soft grey brown with dynamic patterning.





# **Striking Stones**

Other popular stone looks include engineered stone, slate, concrete, ceramics and soapstone, but these can be hard to source, fabricate and install. They can also be expensive and the performance of these materials in a functional kitchen can have limitations.

The Formica Prima® range of worktops captures the best of these looks and makes them available, practical and affordable.

Premium and exclusive Formica® laminate textures add the perfect finishing touch, to give the look of highly polished, honed or weathered stones.





Diamond Black in Ceramo finish is inspired by fashionable large tiles that are becoming popular in kitchens and used both horizontally and vertically. Ceramo h