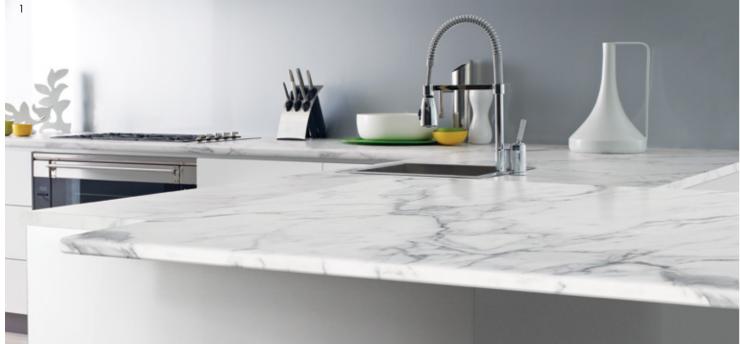

Front Cover Kitchen interior showing a 600mm wide Calacatta Marble worktop in 38mm thickness with P-3 profiled edge with Radiance texture, and matching 900mm wide breakfast bar in 38mm thickness with P-3 profiled edge.

**Reverse Cover** Close-up of 900mm wide Calacatta Marble breakfast bar with Radiance texture.

Formica Prima **TRUE**SCALE marbles are beautiful, elegant, and timeless.

Calacatta Marble displaying exquisite veined grey on a luminous background of creamy white.

 Kitchen interior showing a 600mm wide worktop in 38mm thickness with P-3 profiled edge, 900mm wide breakfast bar in 38mm thickness with P-3 profiled edge.