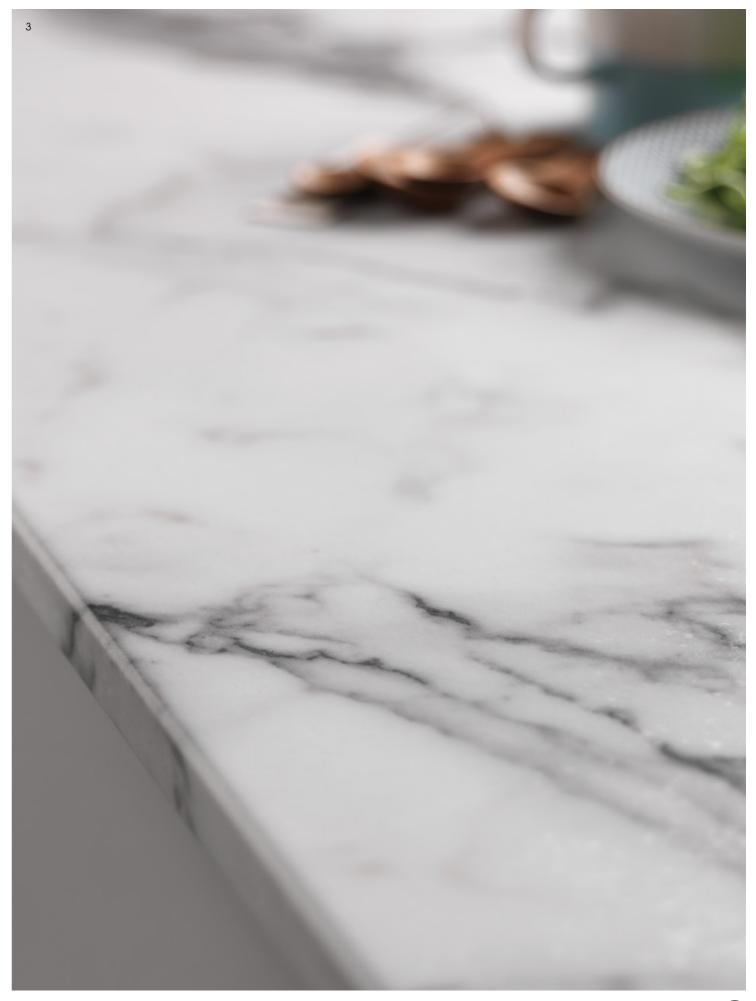

Formica Prima **TRUE**SCALE marbles are beautiful, elegant, and timeless.

Calacatta Marble displaying exquisite veined grey on a luminous background of creamy white.

 Kitchen interior showing a 600mm wide worktop in 38mm thickness with P-3 profiled edge, 900mm wide breakfast bar in 38mm thickness with P-3 profiled edge.