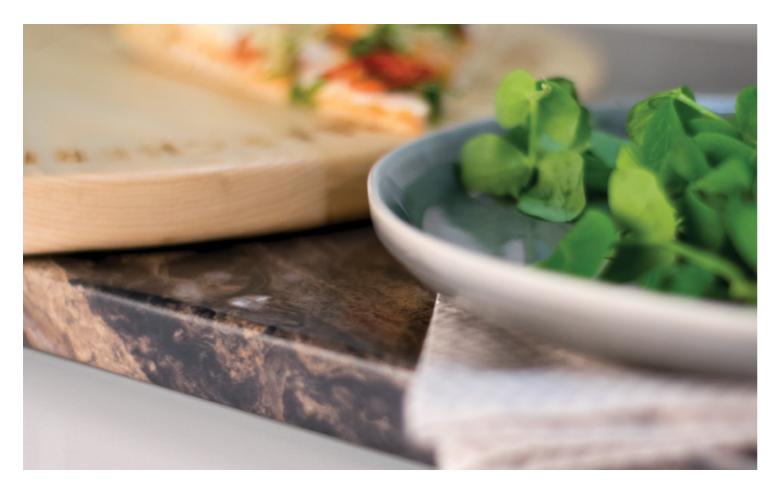

Why accept another laminate worktop brand, when you can have the real Formica Prima?

...Accept no substitute

1 Close-up of 600mm wide Ferro Graphite worktop in 22mm thickness with P-3 profiled edge with Etchings 48 texture and mid panel splashback in Dogbone Storm with Matte 58 texture.

Front Cover Kitchen interior showing a 600mm wide Calacatta Marble worktop in 38mm thickness with P-3 profiled edge with Radiance texture, and matching 900mm wide breakfast bar in 38mm thickness with P-3 profiled edge.