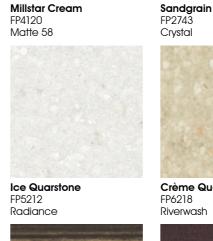

## Range to view

FP0331

Crystal

Classic Onyx FP5850

Matte 58

Golden Mascarello TS FP3465 Radiance

Millstar Cream

FP0215 Matte 58