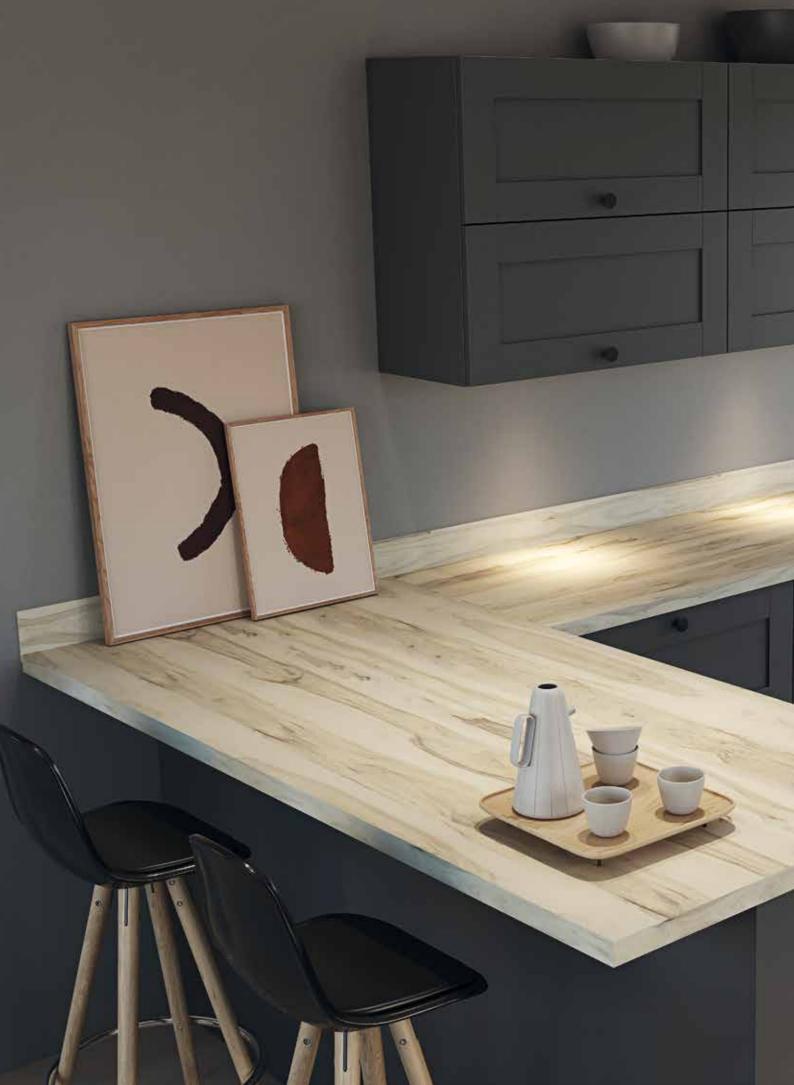

## statement style

The brand new surfaces have been specifically developed to reflect current trends in home design.

Key features are clean lines, expansive surfaces, fuss-free detailing and slimmer profiles that blend with furniture lines. In a space like this there is little opportunity to make a style statement beyond the worksurfaces, so the decor is important.

Over the following pages you will see how the modern, muted tones can deliver an understated contemporary look and feel.

Pictured left: Light Portland 38mm squared edge worksurface in real stone texture pictured with matching upstand.

Light Portland real stone

Taros Gris ultramatt

Urban Concrete roche

Lumiere ultramatt

Grey Chalk roche

Silver Pebblestone surf

Aticos Gold surf

Salento Stone real stone