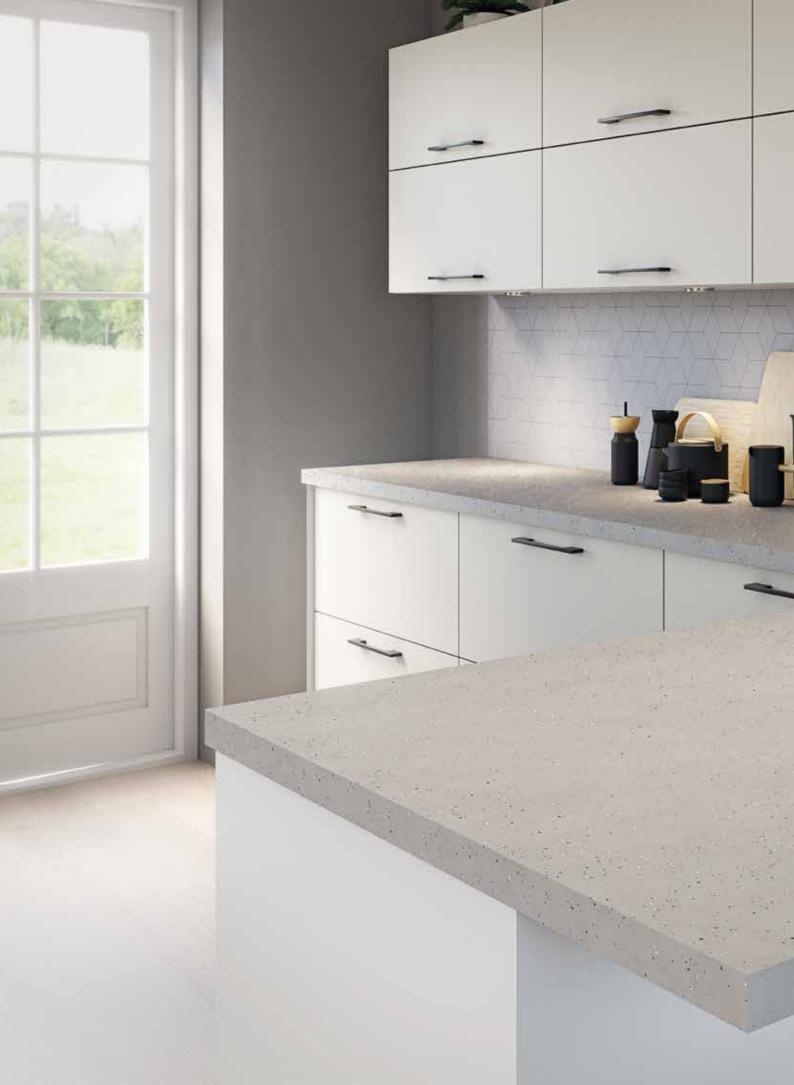

#### welcome to Omega

The Omega collection is designed around the latest on-trend colour palettes, smart design and innovative thinking. The expert interaction of class-leading material, colour and texture takes laminate to a new level and makes kitchens come to life.

This Omega range of stunning designs truly reflects the Bushboard ethos of bringing smart surfaces and clever ideas to our customers.

Over the following pages you will find design upon design brought to life in our inspirational collection of Omega worksurfaces, splashbacks and upstands.

## inspiring design

The desire to create multi-functional spaces that can easily form the hub of the home and suit busy modern lifestyles is at the forefront of today's interior design.

A seamless flow from kitchen to living room is easily achievable with the Omega collection by drawing on the large range of co-ordinating and contrasting surfaces.

We have focused on showcasing a selection of our designs to inspire you and show how our worksurfaces, splashbacks and upstands can work together to create an amazing kitchen space.

You could even order some samples and take a look at our 'get the look' pages and social media for more inspiration and ideas.