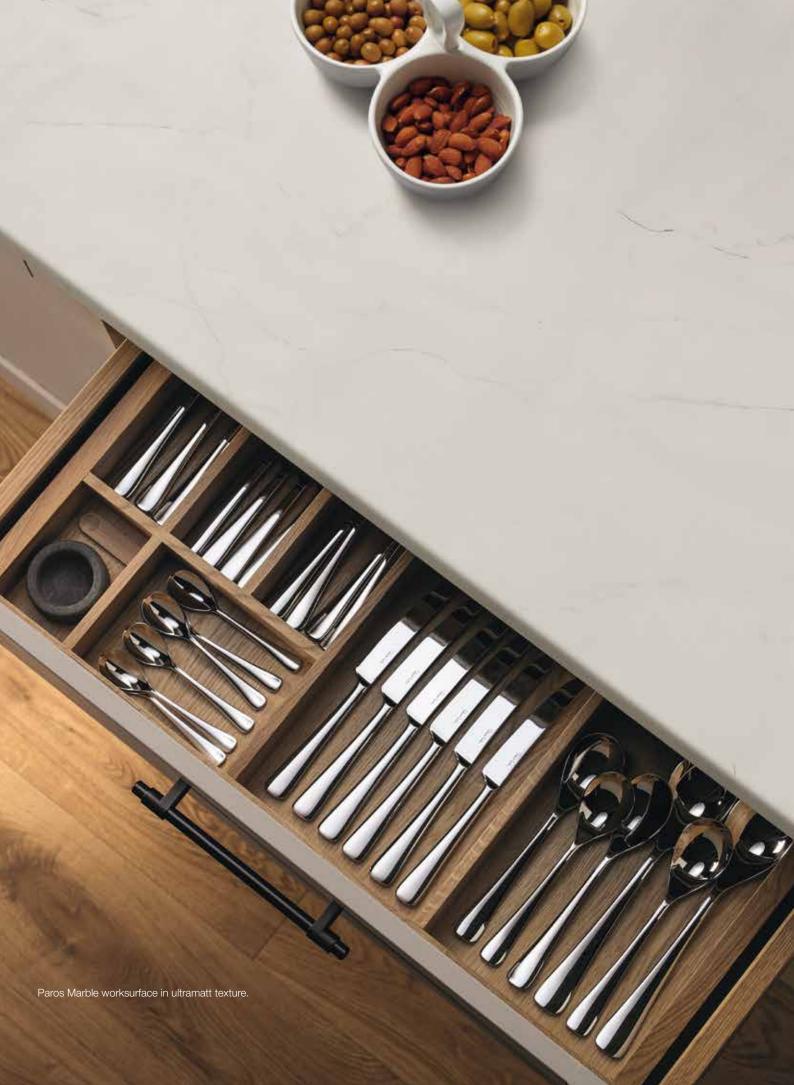

Pictured left: Cirrus Marble breakfast bar in higloss texture.

Paros Marble ultramatt

Ellis Stone soft

Cirrus Marble higloss

Ice Stone fusion

Murano Marble fa

Bronze Marble fa

Venetian Marble fa