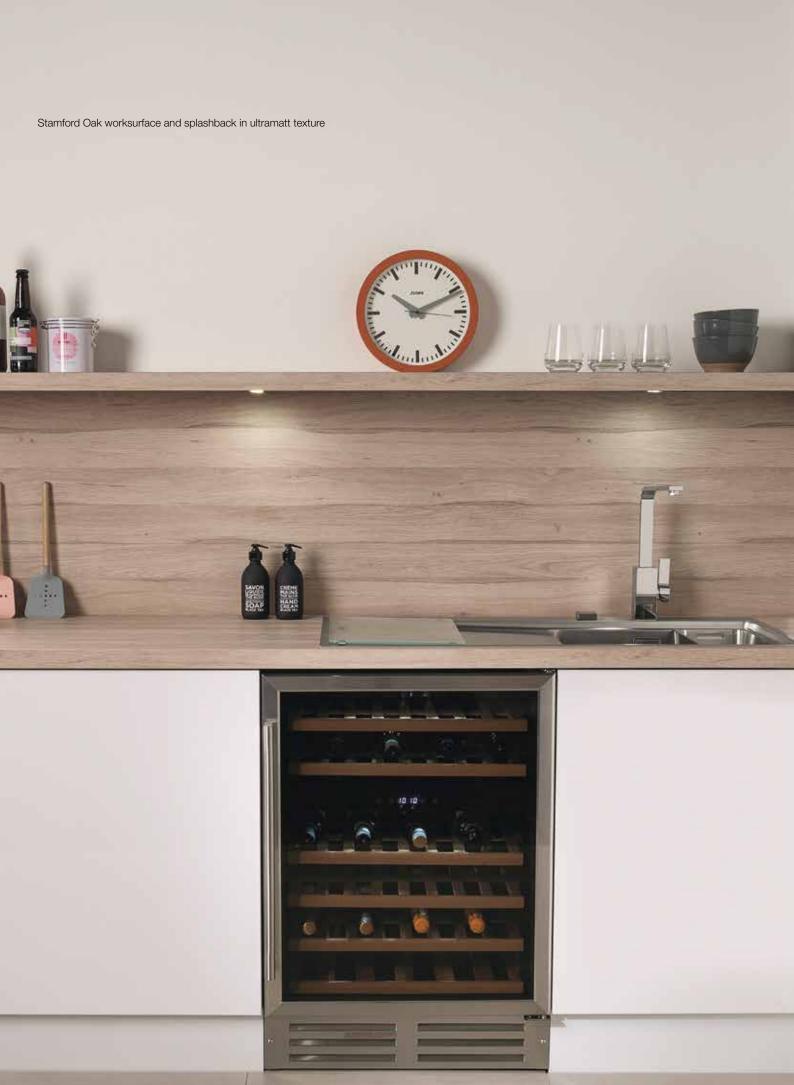

elebrates the appealing look and character of natural woodgrains. These everpopular designs have evolved, offering rich colour, unique grain patterns and sympathetic texture overlays to deliver a range that is more realistic than ever before.

Add to this a slim 22mm square edge profile and you have a worksurface that perfectly reflects the true nature of timber without any on-going maintenance.

Our collection has something for everyone!



Cedarwood fibril



Pictured left: Dark Driftwood worksurface and splashback in nature texture.



Quebec Oak ultramatt



Silvered Oak nature



Light Blocked Walnut fa



Block Broad Oak nature



Tobacco Oak ultramatt



Chene Gris nature



Graphite Oak ultramatt



Dark Driftwood nature



Ebony Stripwood ultramatt



Walnut Flame fibril















# 

We have utilised the latest innovation in surface technology and design to bring you a laminate worksurface that genuinely reflects the natural beauty of highly polished stone.

Our eye-catching, higloss surfaces are truly aspirational as an affordable alternative to real quartz.

Available in six colourways these surfaces provide a chic and ultra-modern look, adding luxury to the most hardworking of interior spaces.

Pictured left: Vanilla Quartz worksurface and upstand in higloss texture.







Vanilla Quartz higloss



White Quartz higloss



Cinder Quartz higloss



Brasilia Quartz higloss



Black Quartz higloss









## we've got the edge

When we put together a collection we set out to ensure every worksurface looks the very best it can. That starts with design, follow