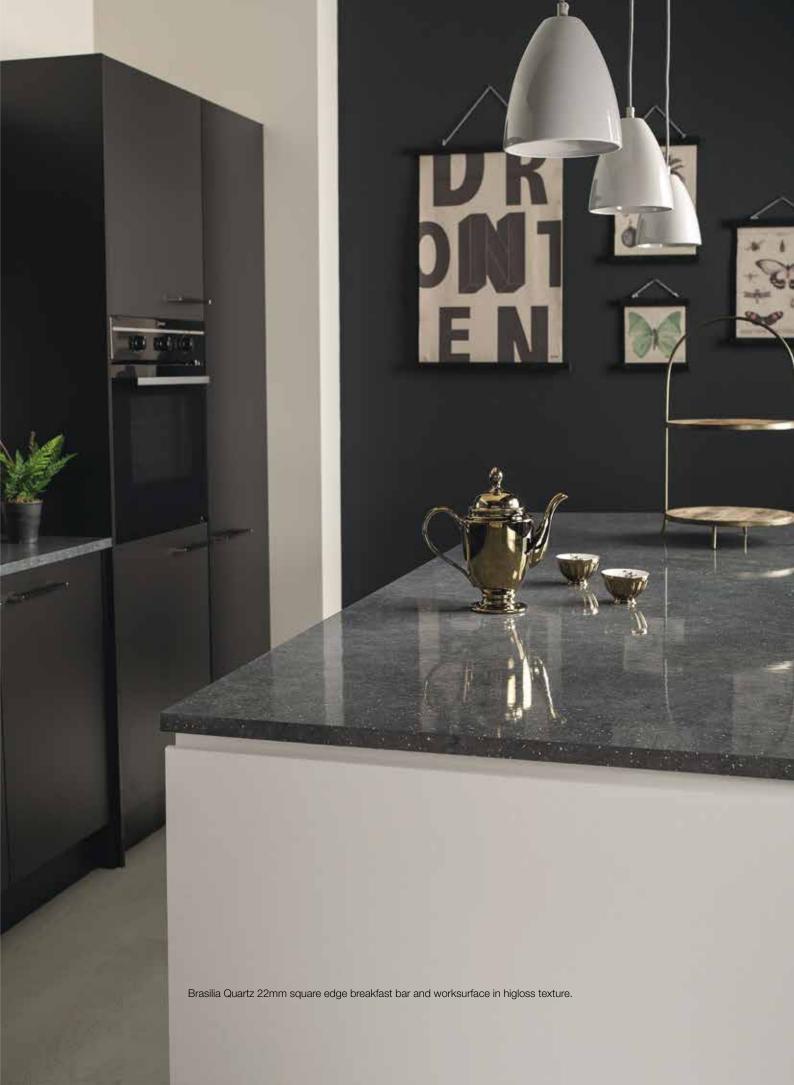

# 

We have utilised the latest innovation in surface technology and design to bring you a laminate worksurface that genuinely reflects the natural beauty of highly polished stone.

Our eye-catching, higloss surfaces are truly aspirational as an affordable alternative to real quartz.

Available in six colourways these surfaces provide a chic and ultra-modern look, adding luxury to the most hardworking of interior spaces.

Pictured left: Vanilla Quartz worksurface and upstand in higloss texture.

Vanilla Quartz higloss

White Quartz higloss

Cinder Quartz higloss

Brasilia Quartz higloss

Black Quartz higloss