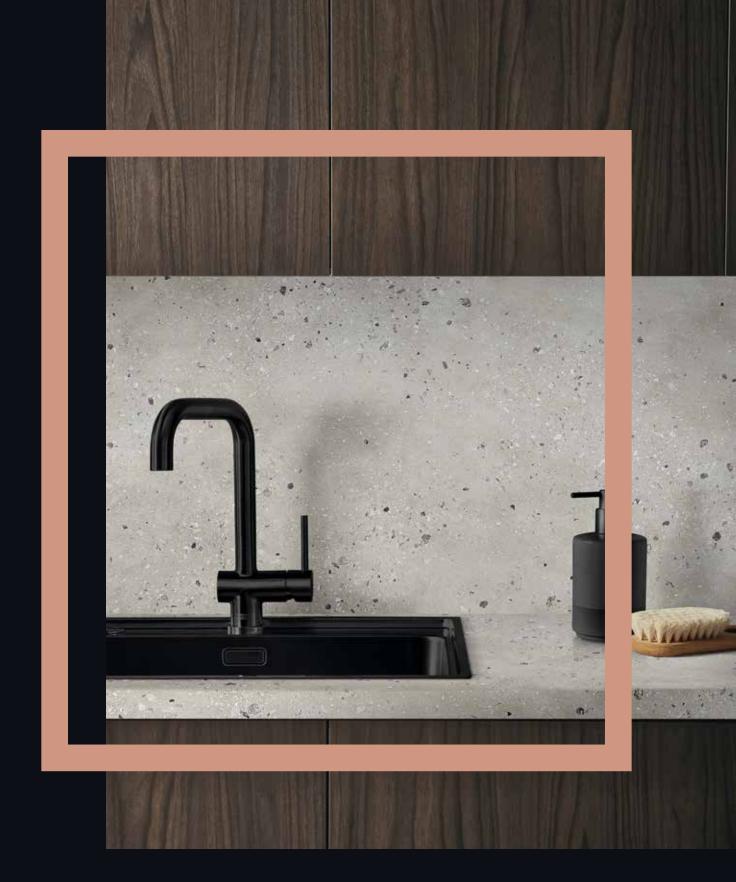

## inspiring design

The desire to create multi-functional spaces that can easily form the hub of the home and suit busy modern lifestyles is at the forefront of today's interior design.

A seamless flow from kitchen to living room is easily achievable with the Omega collection by drawing on the large range of co-ordinating and contrasting surfaces.

We have focused on showcasing a selection of our designs to inspire you and show how our worksurfaces, splashbacks and upstands can work together to create an amazing kitchen space.

You could even order some samples and take a look at our 'get the look' pages and social media for more inspiration and ideas.

Many of our retail partners nationwide have our products on display; a great way to help you decide.

To get visualising and find a showroom near you, visit our website at www.bushboard.co.uk.

Pictured right: Ellis Stone square edge worksurface and splashback in soft texture.