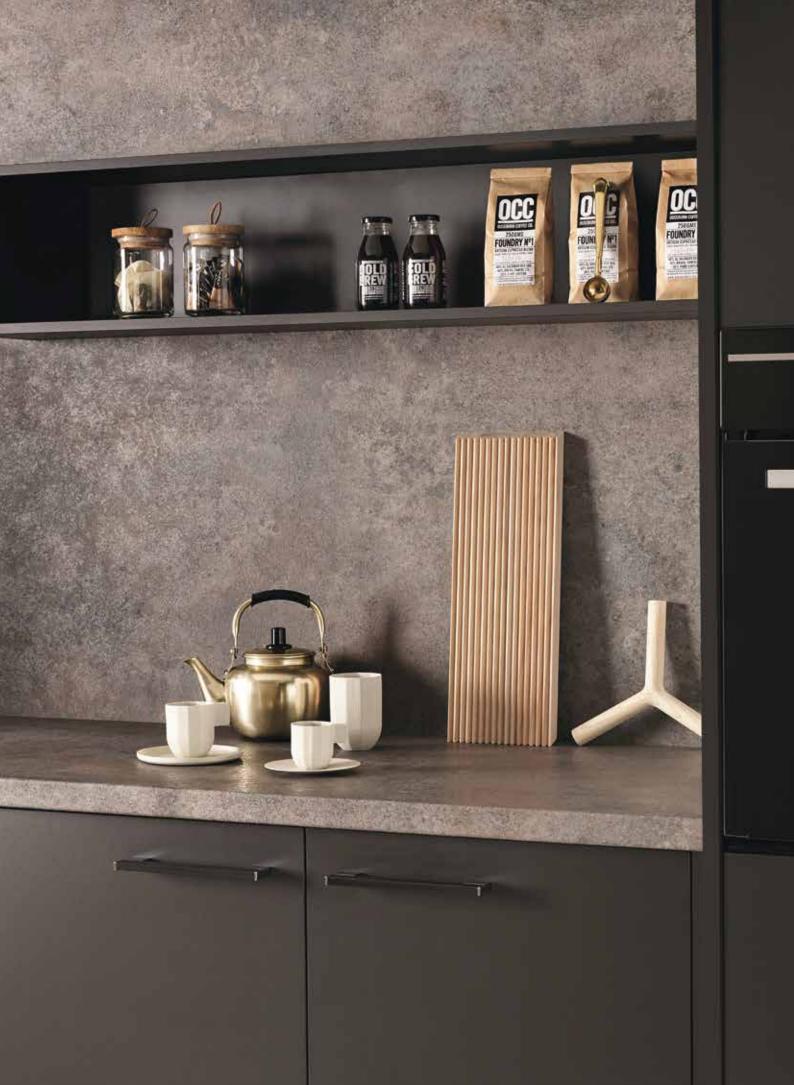

## inspiring design

The desire to create multi-functional spaces that can easily form the hub of the home and suit busy modern lifestyles is at the forefront of today's interior design.

A seamless flow from kitchen to living room is easily achievable with the Omega collection by drawing on the large range of co-ordinating and contrasting surfaces.

We have focused on showcasing a selection of our designs to inspire you and show how our worksurfaces, splashbacks and upstands can work together to create an amazing kitchen space.

You could even order some samples and take a look at our 'get the look' pages and social media for more inspiration and ideas.

Many of our retail partners nationwide have our products on display; a great way to help you decide.

To get visualising and find a showroom near you, visit our website at www.bushboard.co.uk.

Pictured right: Ellis Stone square edge worksurface and splashback in soft texture.