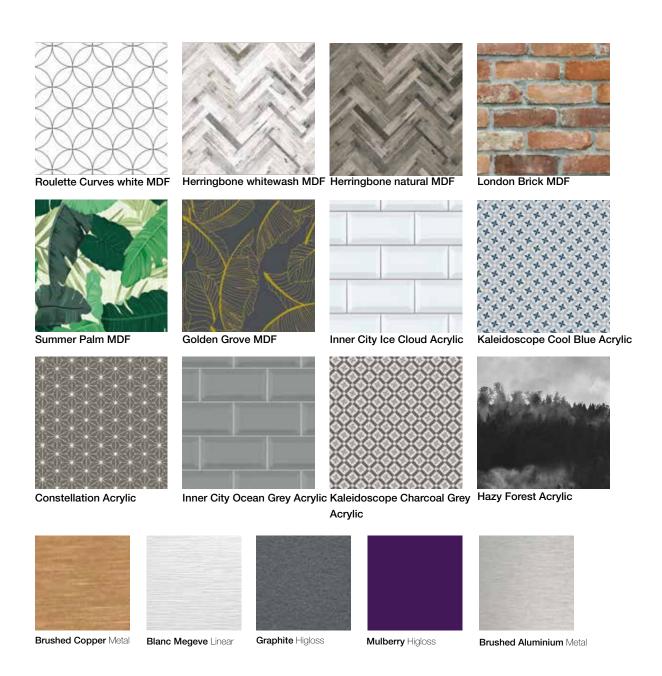

With brushed metals, geometric shapes, vintage inspiration, wood grains, granites and glossy acrylic splashbacks that look like glass, there is an abundance of choice so take a look.

Pictured right: Vista Constellation acrylic splashback.

Casablanca multi MDF

Honeycomb MDF

Vintage taupe MDF

Blocked Hex dove MDF

Casablanca grey MDF

Blocked Hex midnight MDF

Vintage grey MDF

Roulette Curves taupe MDF