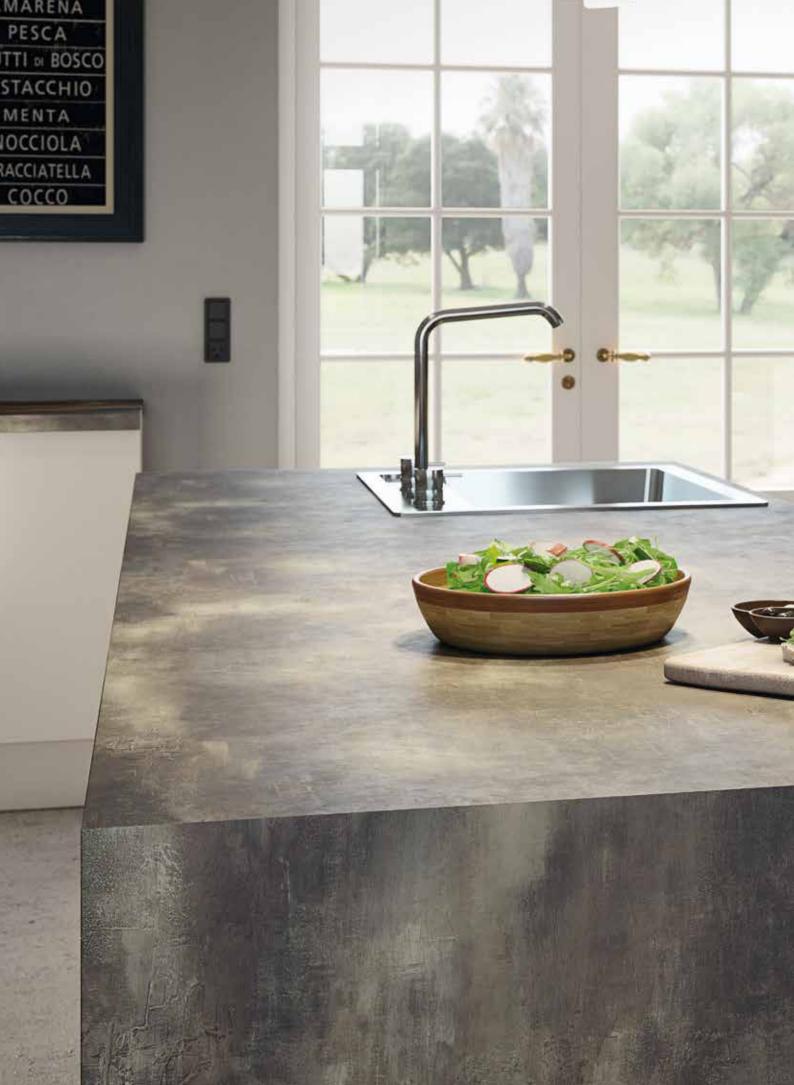

## statement style

The brand new surfaces have been specifically developed to reflect current trends in home design.

Key features are clean lines, expansive surfaces, fuss-free detailing and slimmer profiles that blend with furniture lines. In a space like this there is little opportunity to make a style statement beyond the worksurfaces, so the decor is important.

Over the following pages you will see how the modern, muted tones can deliver an understated contemporary look and feel.

Pictured left: Light Portland 38mm squared edge worksurface in real stone texture pictured with matching upstand.