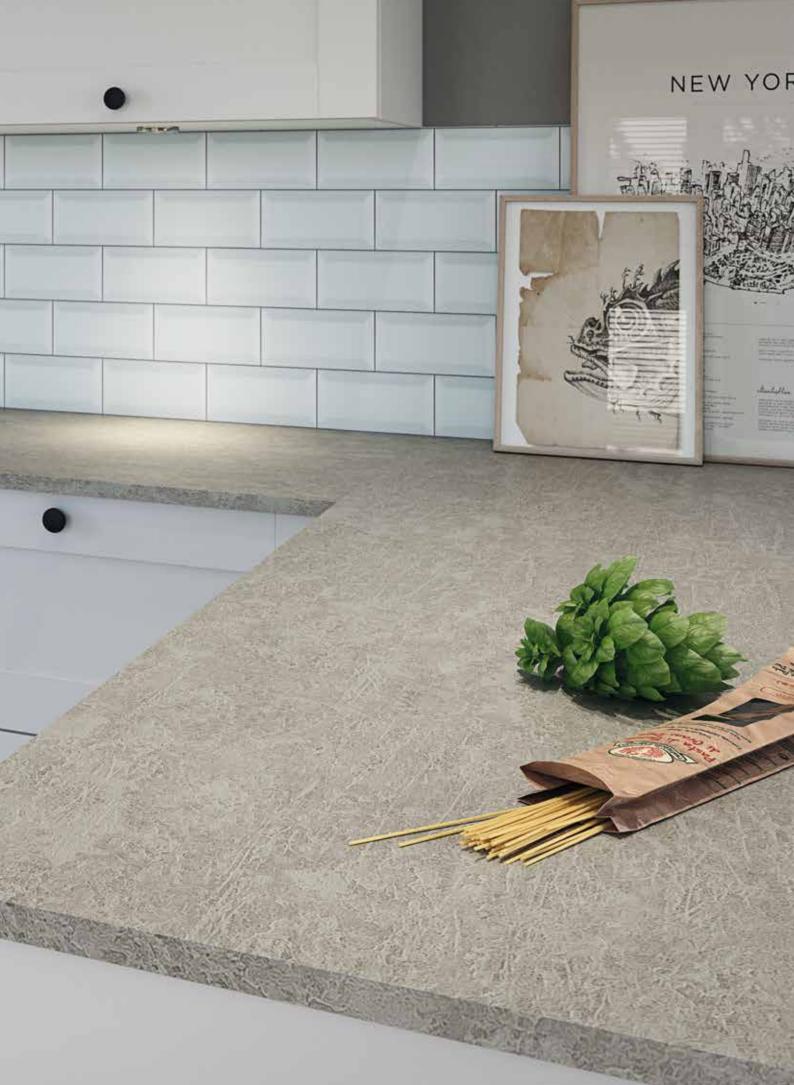

#### welcome to Omega

The Omega collection is designed around the latest on-trend colour palettes, smart design and innovative thinking. The expert interaction of class-leading material, colour and texture takes laminate to a new level and makes kitchens come to life.

This Omega range of stunning designs truly reflects the Bushboard ethos of bringing smart surfaces and clever ideas to our customers.

Over the following pages you will find design upon design brought to life in our inspirational collection of Omega worksurfaces, splashbacks and upstands.

Don't forget to follow us online and share your creations using @bushboard.

high quality & durable surfaces

hygienic & antibacterial surface protection

22mm thickness also available

crisp Q3 or square edge profiles

great choice of 50 designs

3m & 4.1m lengths

lifetime product guarantee

3 year joint guarantee

when installed with Complete Adhesive