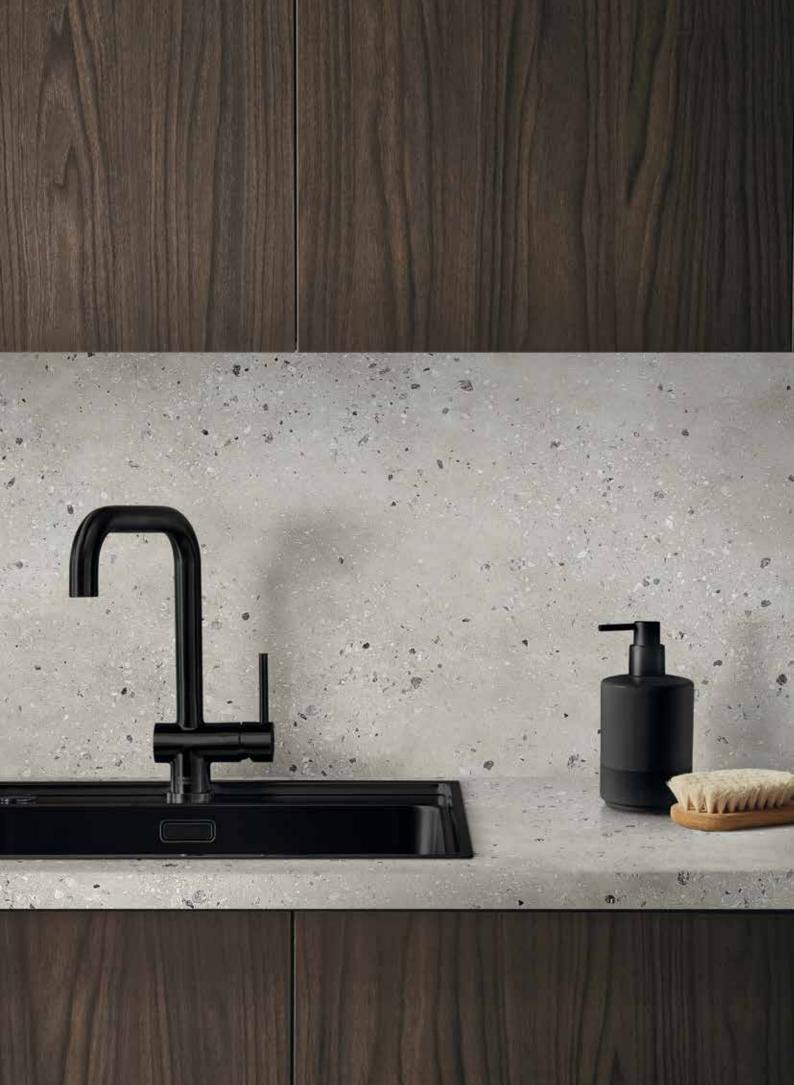

## finishing touches

Small details make a big difference.

That's why every worksurface in the Omega range comes with a matching upstand. Upstands continue the surface decor up the wall to protect paintwork and create a seamlessly elegant finish.

Upstands are finished with the same Q3 or Q8 profile and are sealed in place with Complete coloured adhesive for a perfectly co-ordinated finish.

If you would like to continue your surface further up the wall then take a look at our range of matching and contrasting splashbacks.

Pictured right: Taros Gris worksurface and matching splashback in Ultramatt texture.

\* Please view our matrix on page 47 to see which profile your chosen upstand has.

Unburnished Grain Ultramatt

Light Block Walnut Fa