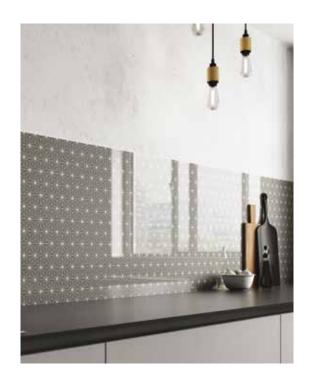

Just cut, fit and cook.

Pictured right: Alloy Splashback in Geometry and Omega Venetian Marble worktop

High Rise Splashback 3050x750mm

Mid Rise Splashback 3050x600mm

Wide hob panel 900x 800mm