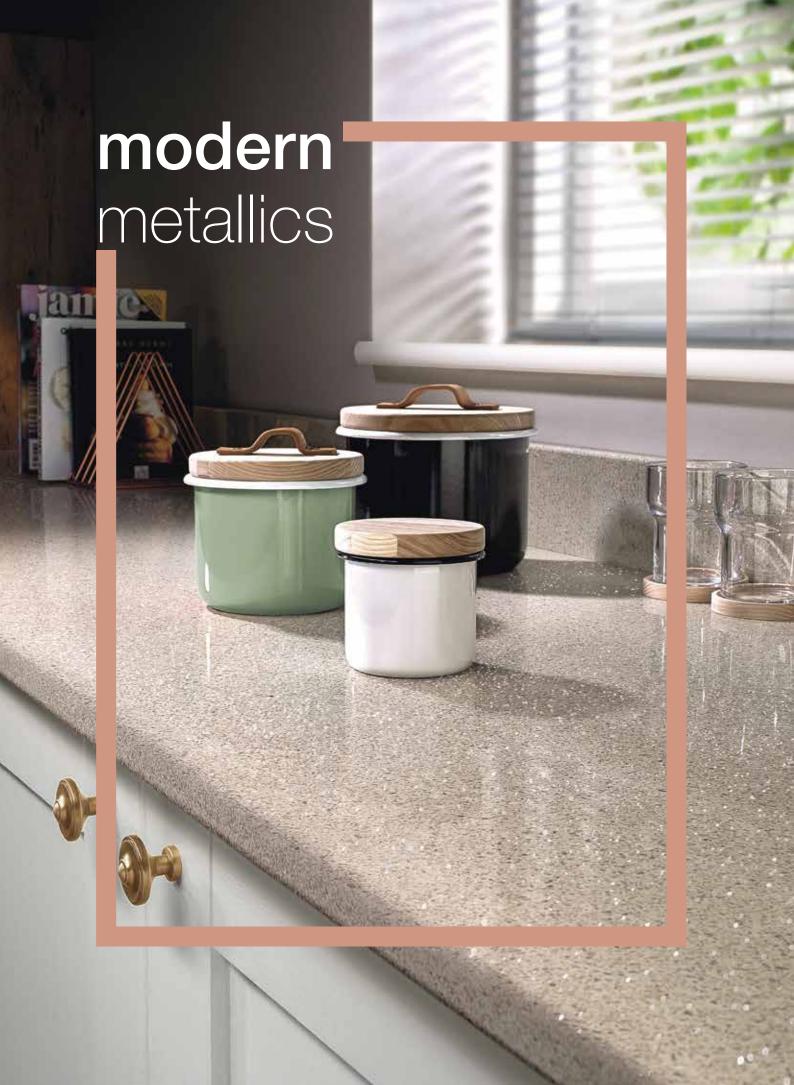

#### **BB** omega

inspirational laminate worksurfaces

#### welcome to Omega

The Omega collection is designed around the latest on-trend colour palettes, smart design and innovative thinking. The expert interaction of class-leading material, colour and texture takes laminate to a new level and makes kitchens come to life.

This Omega range of stunning designs truly reflects the Bushboard ethos of bringing smart surfaces and clever ideas to our customers.

Over the following pages you will find design upon design brought to life in our inspirational collection of Omega worksurfaces, splashbacks and upstands.