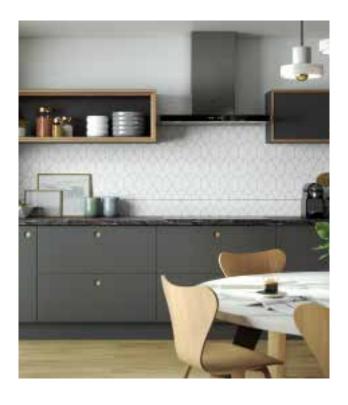

## inspiring design

The desire to create multi-functional spaces that can easily form the hub of the home and suit busy modern lifestyles is at the forefront of today's interior design.

A seamless flow from kitchen to living room is easily achievable with the Omega collection by drawing on the large range of co-ordinating and contrasting surfaces.

We have focused on showcasing a selection of our designs to inspire you and show how our worksurfaces, splashbacks and upstands can work together to create an amazing kitchen space.

You could even order some samples and take a look at our 'get the look' pages and social media for more inspiration and ideas.

Many of our retail partners nationwide have our products on display; a great way to help you decide.

To get visualising and find a showroom near you, visit our website at www.bushboard.co.uk.

Pictured right: Ellis Stone square edge worksurface and splashback in soft texture.