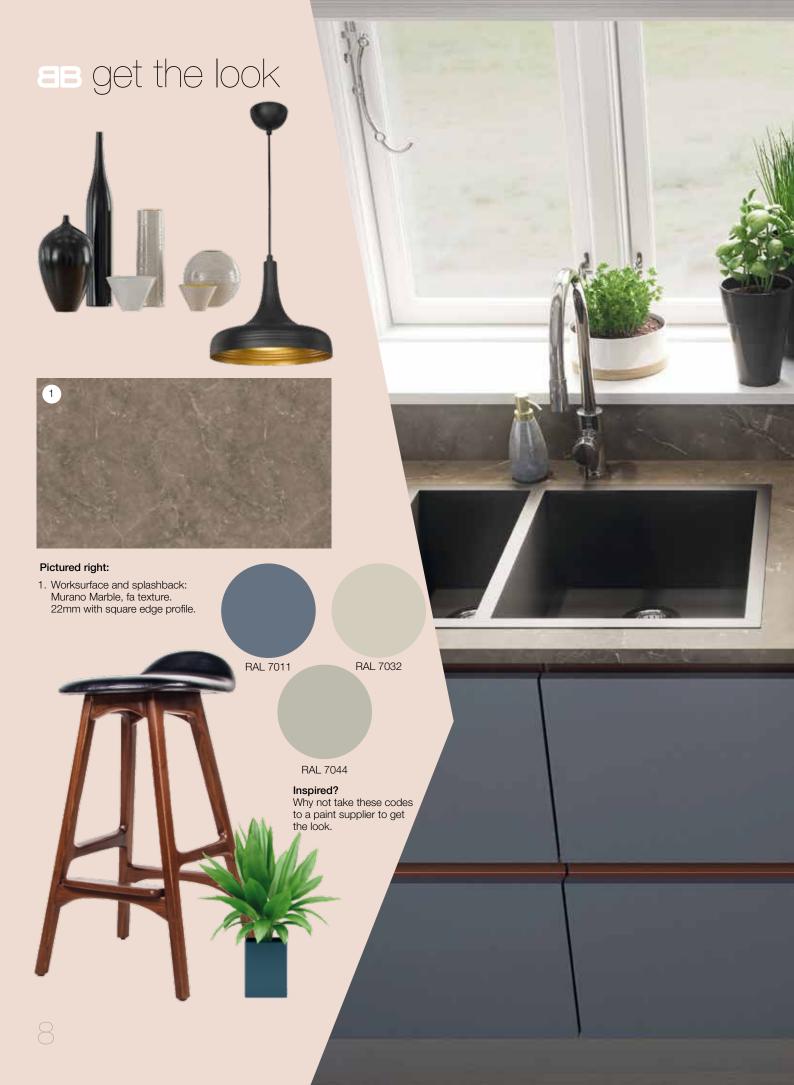

### timeless marbles

The enduring beauty of marble has been appreciated for thousands of years and continues to be synonymous with style and elegance.

Indicative of the luxurious and uber-sophisticated, marble design is something most kitchens only dream of. Each of our marble decors are different offering various depths of colour and veining and ultimately, a fresh and contemporary take on the trend.

Style with neutral shades or bolder on trend navy's and forest greens to mix the palette.

Not just for the worksurface, consider matching splashbacks to add class and enduring style to a kitchen, creating a truly timeless cooking space.