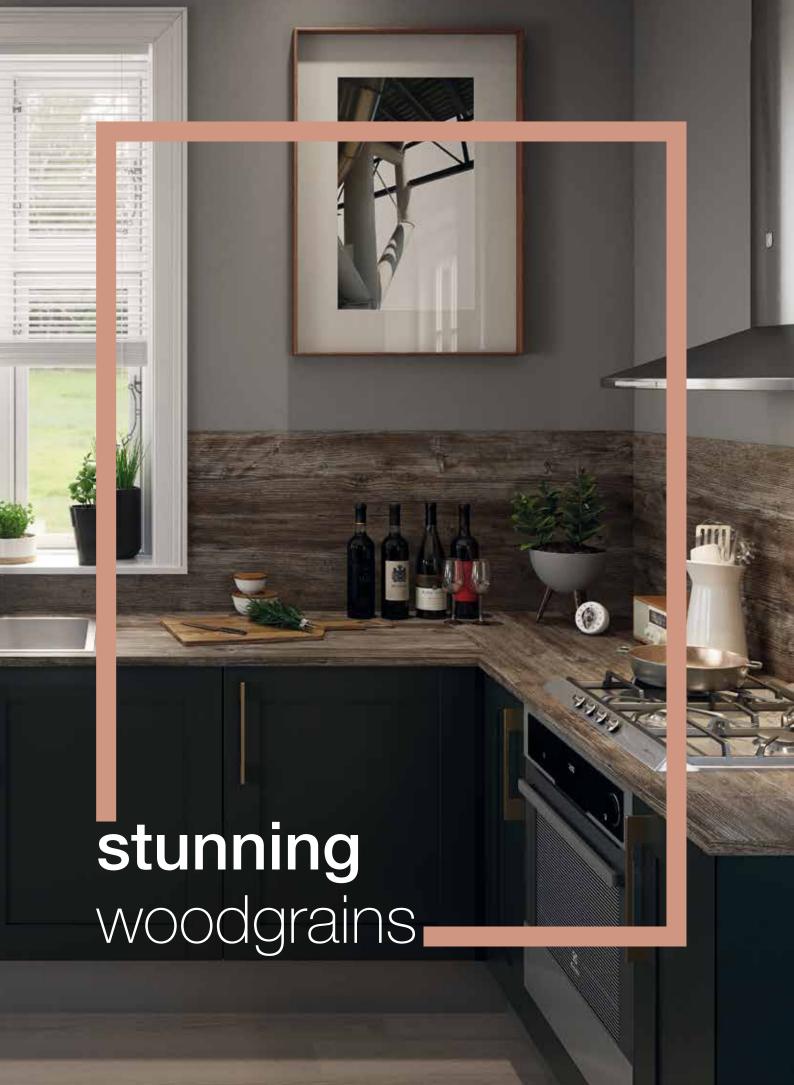

#### full of character

Unburnished Grain ultramatt

The Omega collection celebrates the appealing look and character of natural woodgrains. These everpopular designs have evolved, offering rich colour, unique grain patterns and sympathetic texture overlays to deliver a range that is more realistic than ever before.

Add to this a slim 22mm square edge profile and you have a worksurface that perfectly reflects the true nature of timber without any on-going maintenance.

Our collection has something for everyone!

Cedarwood fibril

Pictured left: Dark Driftwood worksurface and splashback in nature texture.

Quebec Oak ultramatt

Silvered Oak nature

Light Blocked Walnut fa

Block Broad Oak nature

Tobacco Oak ultramatt

Chene Gris nature

Graphite Oak ultramatt