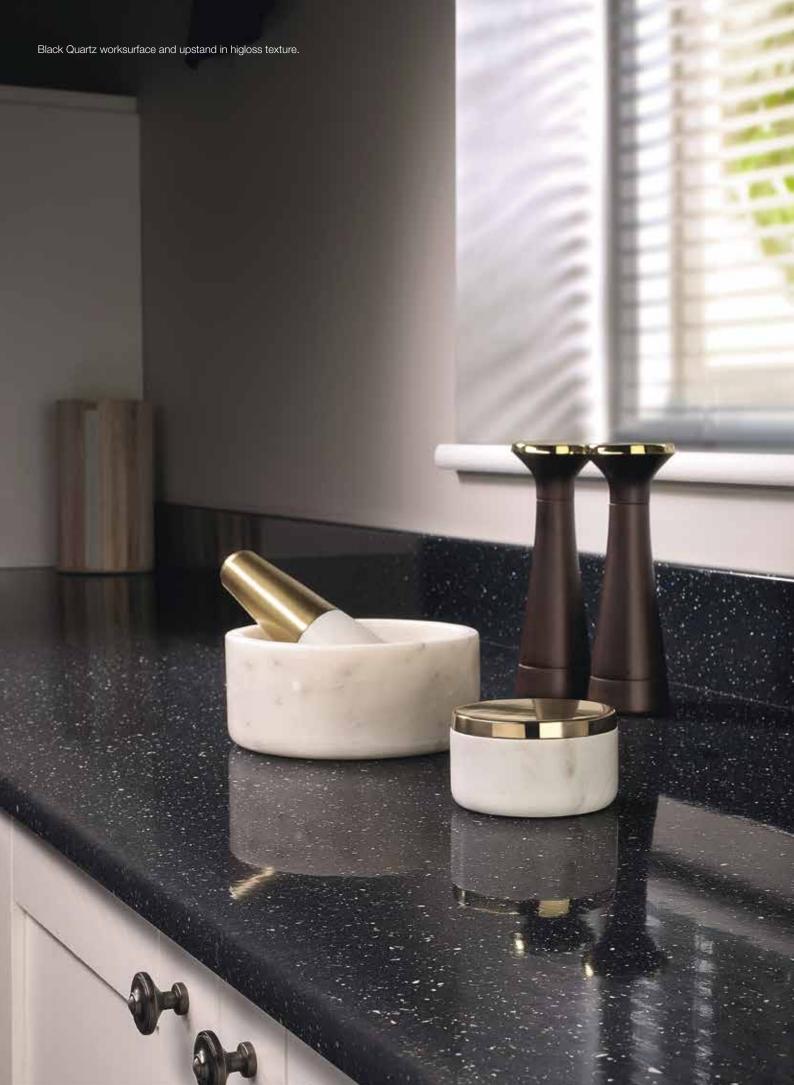

# 

We have utilised the latest innovation in surface technology and design to bring you a laminate worksurface that genuinely reflects the natural beauty of highly polished stone.

Our eye-catching, higloss surfaces are truly aspirational as an affordable alternative to real quartz.

Available in six colourways these surfaces provide a chic and ultra-modern look, adding luxury to the most hardworking of interior spaces.

Pictured left: Vanilla Quartz worksurface and upstand in higloss texture.

Vanilla Quartz higloss

White Quartz higloss

Cinder Quartz higloss

Brasilia Quartz higloss

Black Quartz higloss