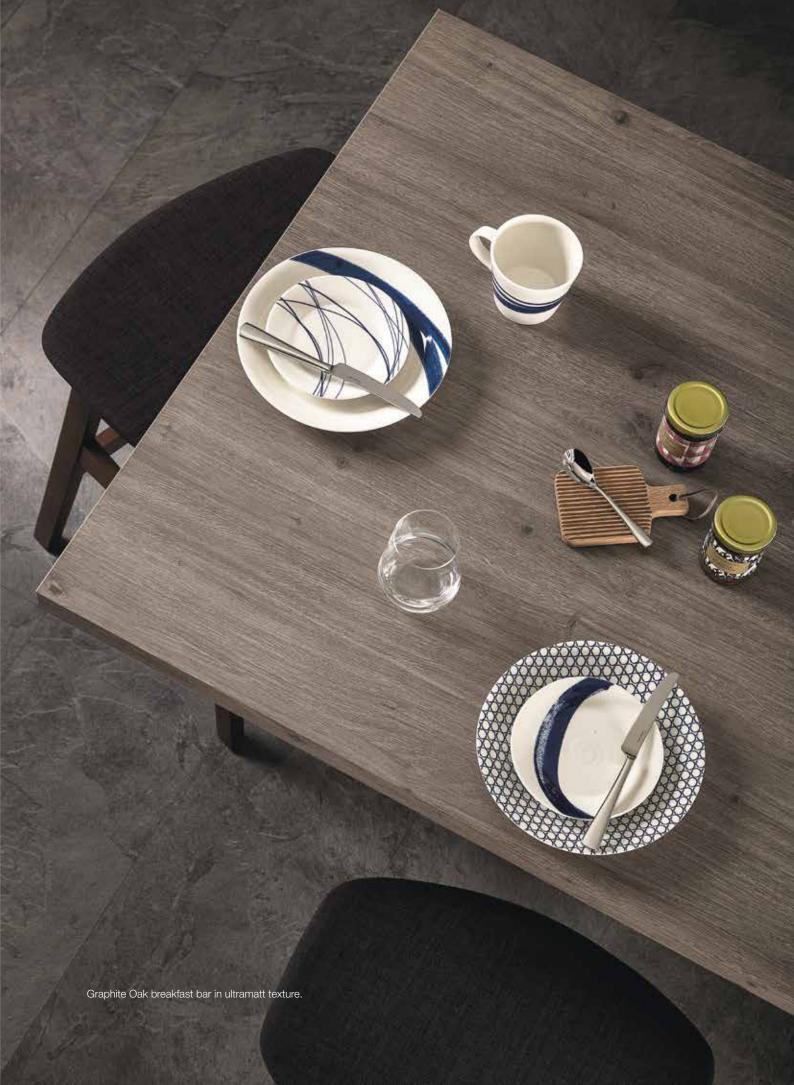

Pictured left: Dark Driftwood worksurface and splashback in nature texture.

Quebec Oak ultramatt

Silvered Oak nature

Light Blocked Walnut fa

Block Broad Oak nature

Tobacco Oak ultramatt

Chene Gris nature

Graphite Oak ultramatt