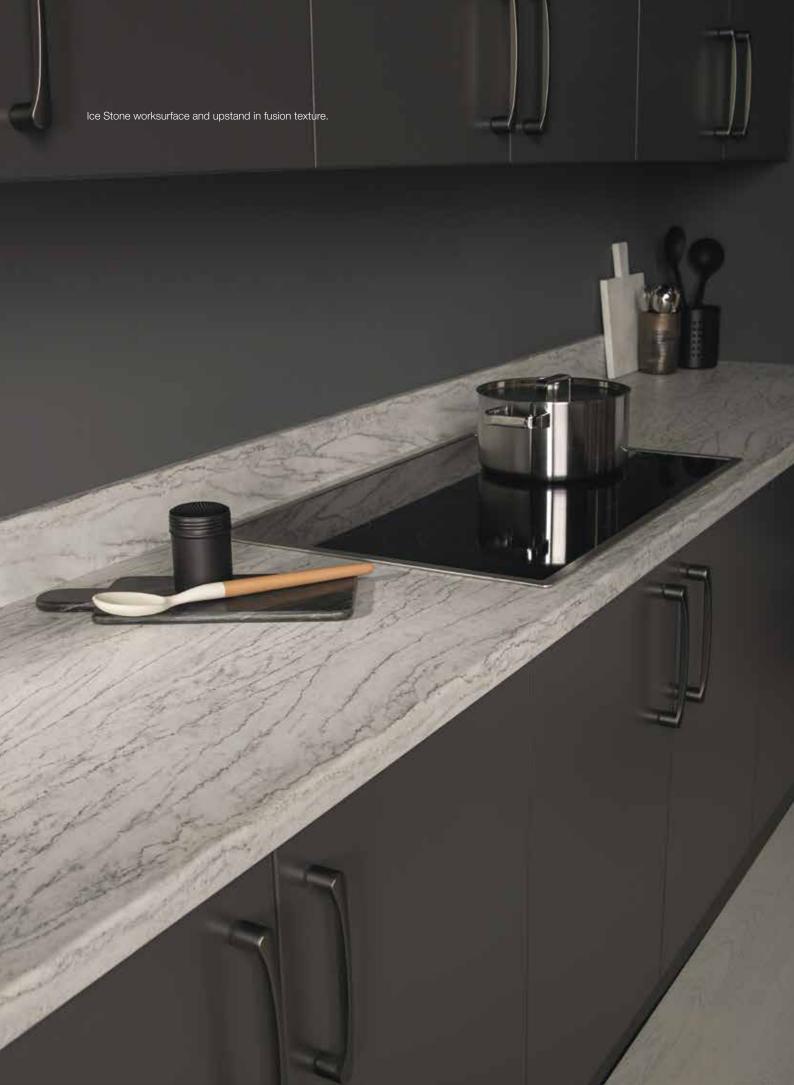

Pictured left: Cirrus Marble breakfast bar in higloss texture.

Paros Marble ultramatt

Ellis Stone soft

Cirrus Marble higloss

Ice Stone fusion

Murano Marble fa

Bronze Marble fa

Venetian Marble fa