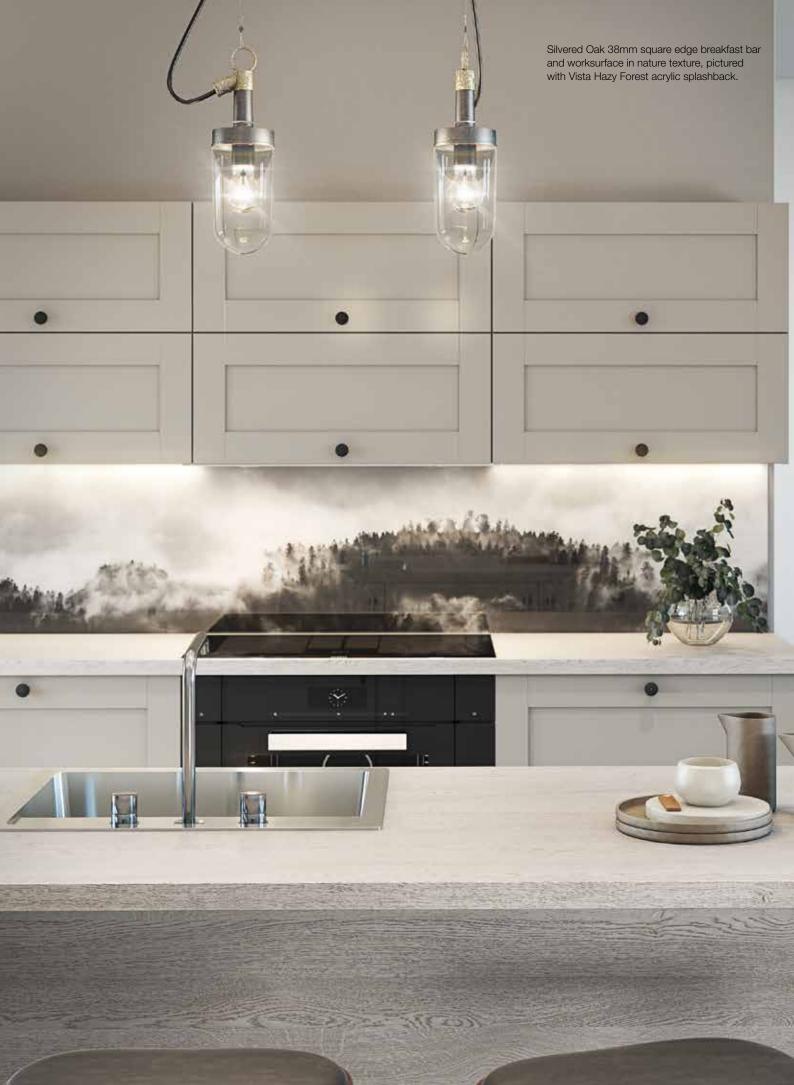

on celebrates the appealing look and character of natural woodgrains. These everpopular designs have evolved, offering rich colour, unique grain patterns and sympathetic texture overlays to deliver a range that is more realistic than ever before.

Add to this a slim 22mm square edge profile and you have a worksurface that perfectly reflects the true nature of timber without any on-going maintenance.

Our collection has something for everyone!



Cedarwood fibril



Pictured left: Dark Driftwood worksurface and splashback in nature texture.



Quebec Oak ultramatt



Silvered Oak nature



Light Blocked Walnut fa



Block Broad Oak nature



Tobacco Oak ultramatt



Chene Gris nature



Graphite Oak ultramatt



Dark Driftwood nature



Ebony Stripwood ultramatt



Walnut Flame fibril















# 

We have utilised the latest innovation in surface technology and design to bring you a laminate worksurface that genuinely reflects the natural beauty of highly polished stone.

Our eye-catching, higloss surfaces are truly aspirational as an affordable alternative to real quartz.

Available in six colourways these surfaces provide a chic and ultra-modern look, adding luxury to the most hardworking of interior spaces.

Pictured left: Vanilla Quartz worksurface and upstand in higloss texture.







Vanilla Quartz higloss



White Quartz higloss



Cinder Quartz higloss



Brasilia Quartz higloss



Black Quartz higloss









## we've got the edge

When we put together a collection we set out to ensure every worksurface looks the very best it can. That starts with design, fo