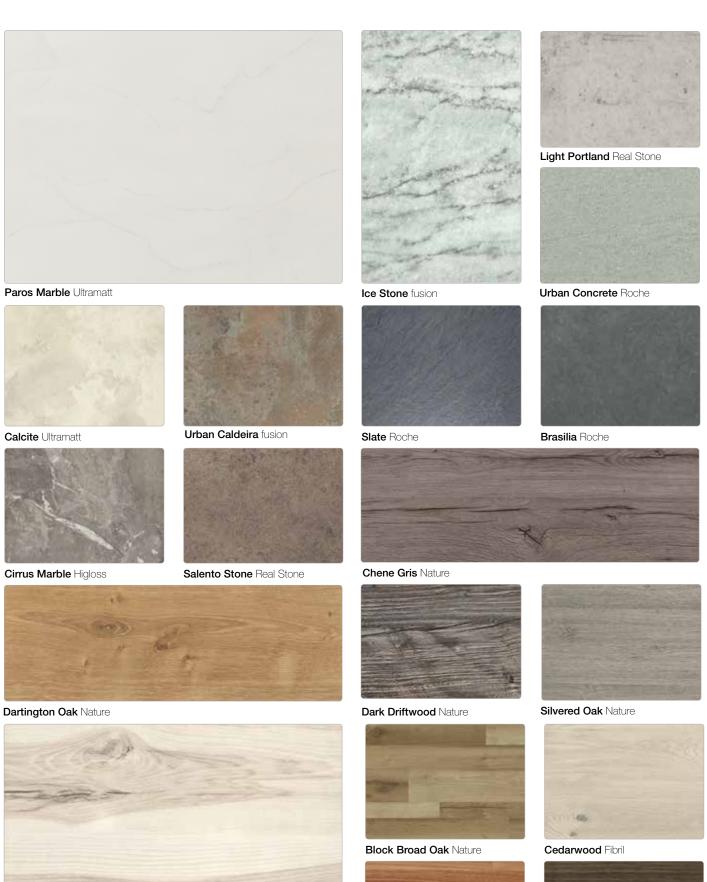

Over the following pages you will see how the modern, muted tones can deliver an understated contemporary look and feel.

Pictured left: Light Portland 38mm squared edge worksurface in real stone texture pictured with matching upstand.

Light Portland real stone

Taros Gris ultramatt

Urban Concrete roche

Lumiere ultramatt

Grey Chalk roche

Silver Pebblestone surf

Aticos Gold surf

Salento Stone real stone

Brasilia roche

Marine Terrazzo granit

Urban Caldeira fusion

Lima surf

Midnight surf

Pewter Pebblestone surf

Slate roche

www.bushboard.co.uk

#### full of character

Unburnished Grain ultramatt

The Omega collection celebrates the appealing look and character of natural woodgrains. These everpopular designs have evolved, offering rich colour, unique grain patterns and sympathetic texture overlays to deliver a range that is more realistic than ever before.

Add to this a slim 22mm square edge profile and you have a worksurface that perfectly reflects the true nature of timber without any on-going maintenance.

Our collection has something for everyone!

Cedarwood fibril

Pictured left: Dark Driftwood worksurface and splashback in nature texture.

Quebec Oak ultramatt

Silvered Oak nature

Light Blocked Walnut fa

Block Broad Oak nature

Tobacco Oak ultramatt

Chene Gris nature

Graphite Oak ultramatt