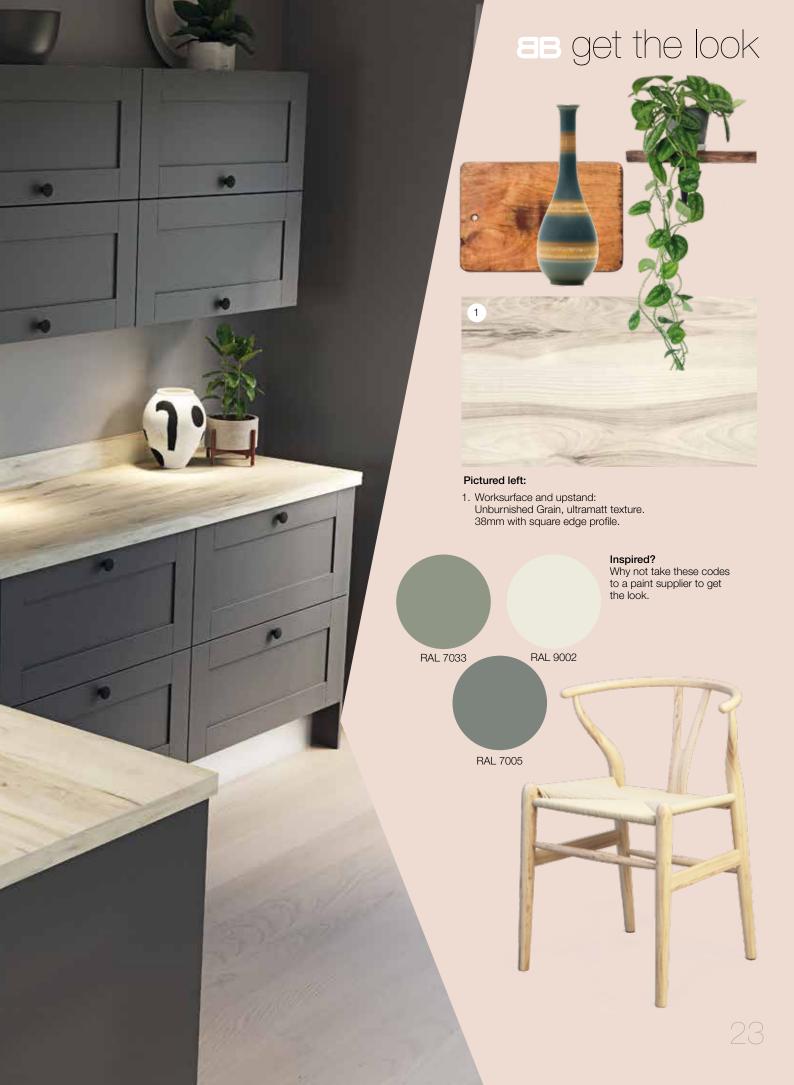

#### full of character

Unburnished Grain ultramatt

The Omega collection celebrates the appealing look and character of natural woodgrains. These everpopular designs have evolved, offering rich colour, unique grain patterns and sympathetic texture overlays to deliver a range that is more realistic than ever before.

Pictured left: Dark Driftwood worksurface and splashback in nature texture.

Quebec Oak ultramatt

Silvered Oak nature

Light Blocked Walnut fa

Block Broad Oak nature

Tobacco Oak ultramatt

Chene Gris nature

Graphite Oak ultramatt