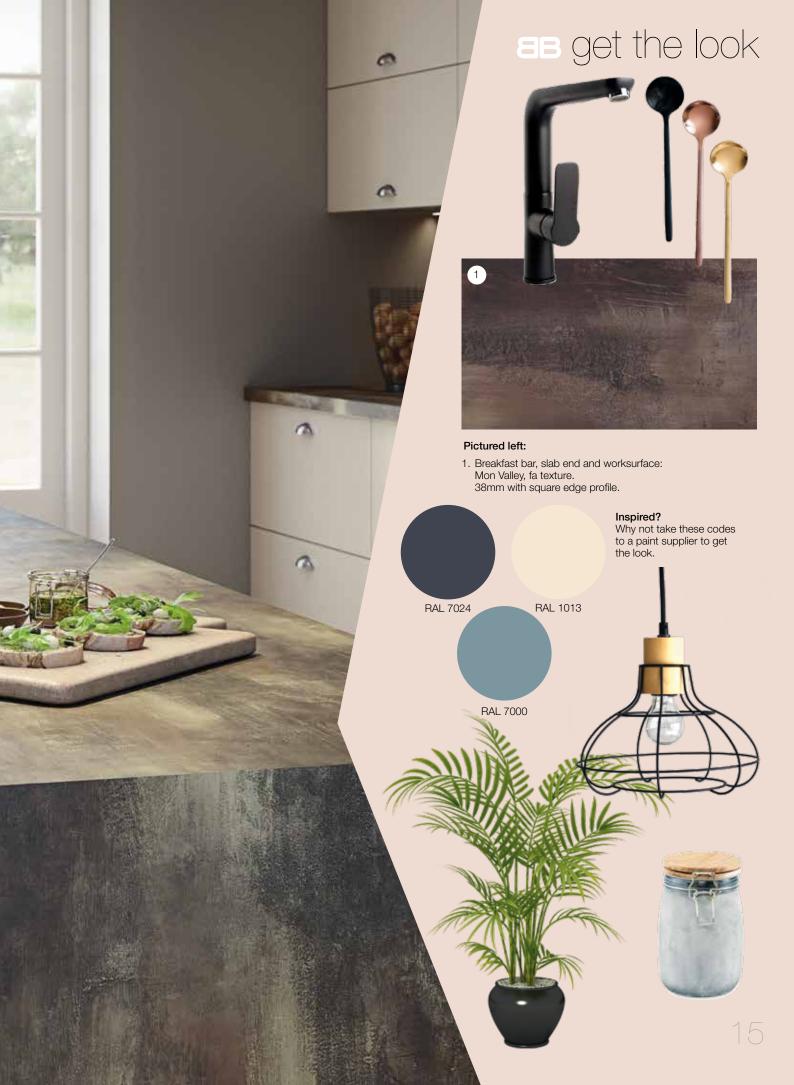

Pictured left: Cirrus Marble breakfast bar in higloss texture.

Paros Marble ultramatt

Ellis Stone soft

Cirrus Marble higloss

Ice Stone fusion

Murano Marble fa

Bronze Marble fa

Venetian Marble fa