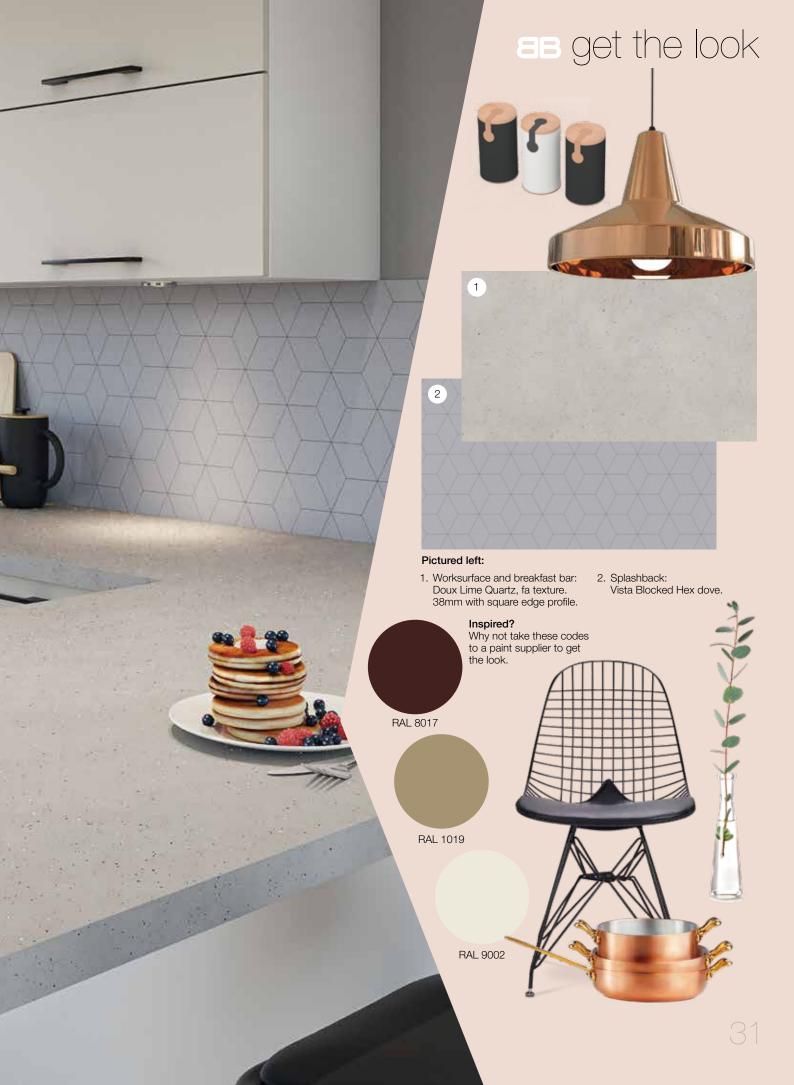

### timeless marbles

The enduring beauty of marble has been appreciated for thousands of years and continues to be synonymous with style and elegance.

Indicative of the luxurious and uber-sophisticated, marble design is something most kitchens only dream of. Each of our marble decors are different offering various depths of colour and veining and ultimately, a fresh and contemporary take on the trend.

Style with neutral shades or bolder on trend navy's and forest greens to mix the palette.

Not just for the worksurface, consider matching splashbacks to add class and enduring style to a kitchen, creating a truly timeless cooking space.

Pictured left: Cirrus Marble breakfast bar in higloss texture.

Paros Marble ultramatt

Ellis Stone soft

Cirrus Marble higloss

Ice Stone fusion

Murano Marble fa

Bronze Marble fa

Venetian Marble fa