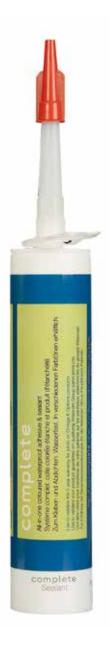

### Vista splashbacks

Have you thought about a Vista splashback? They make a great style statement behind a sink or hob area and offer a practical alternative to traditional wall tiles with no messy installation or scrubbing grout clean. They go straight onto the wall in one smooth piece and fix in place with our Complete adhesive.

Upstands are finished with the same Q3 or Q8 profile and are sealed in place with Complete coloured adhesive for a perfectly co-ordinated finish.

If you would like to continue your surface further up the wall then take a look at our range of matching and contrasting splashbacks.