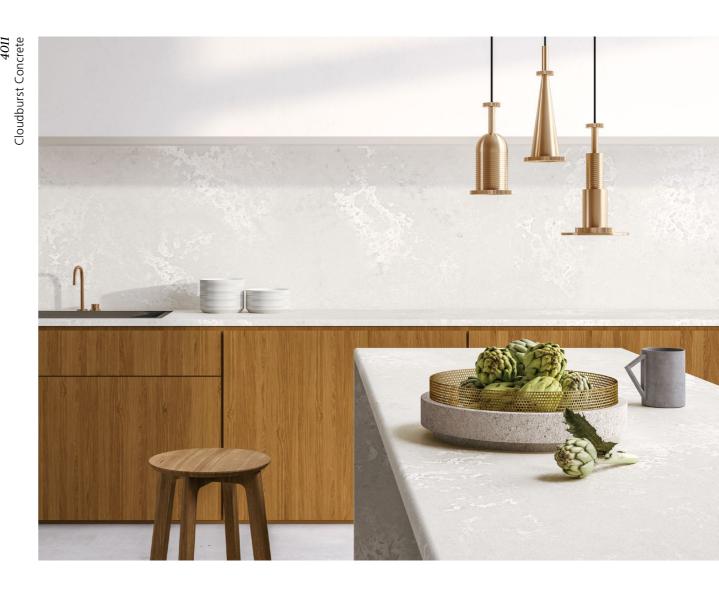

## 05/ Ultranatural Range

The pinnacle of Caesarstone's design capabilities, the marble inspired Ultrarnatural range delivers effortless luxury for the home in products that exhibit rare subtlety and elegance. Instantly recognisable, the range is joined by 4046 Excava in 2018, a surface design that has been inspired by the intriguing patinas of casting and oxidising, combining the authentic features of rust and concrete.