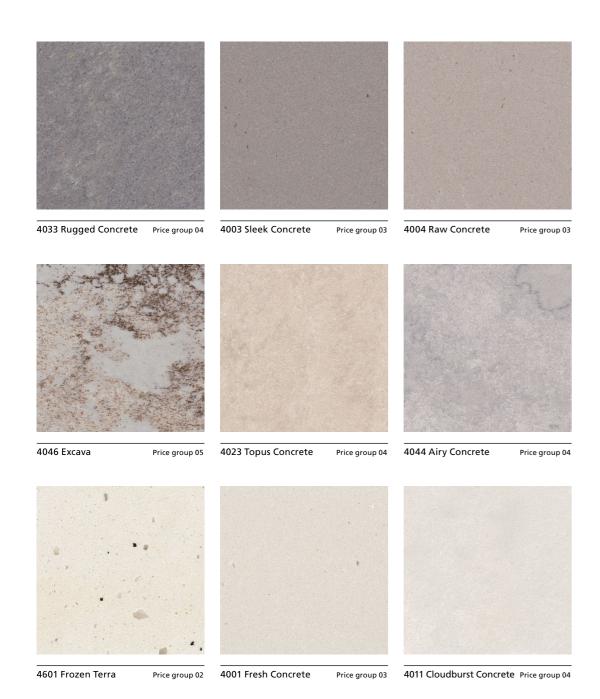

S | P-H-/C/R | 13/20/30 4023 S | P-H-/C/R | 13/20/30 Topus Concrete S | P-H-/C/R | 13/20/30 Dreamy Marfil

Thickness Key

13 13mm Available

**20** 20mm Available

**30** 30mm Available

Finish Key

**H** Honed finish

**C** Concrete finish

**R** Rough finish

**S** Available in 'Standard' size