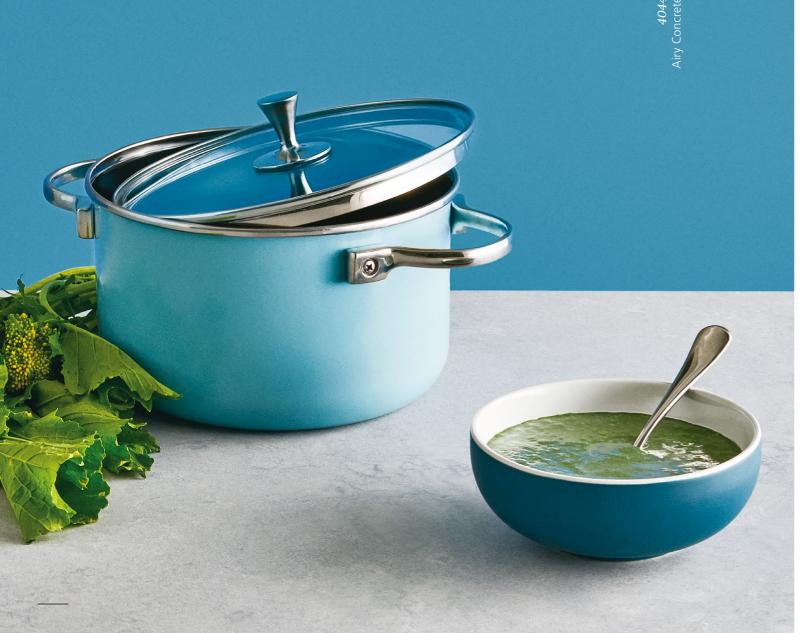

# 04/ Supernatural Range

Supernatural combines the spirit of nature with the higher performance of Caesarstone. A range that mirrors the complexity, emotion, and uniqueness of natural stone while delivering superior quality and durability. The range includes four extraordinary concrete finishes, including the award winning 4033 Rugged Concrete, all of which feature unique matt surface finishes for a low maintenance way to achieve a modern industrial look.