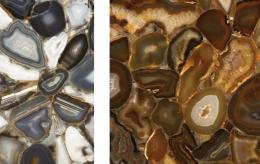

8141 White Quartz

8551 Amethyst Rock

8617 Aragonite

8540 Dumortierite

8531 Blue Agate

8311 Gray Agate

8310 Brown Agate

8630 Tiger Eye

8616 Blue Tiger Eye

8330 Petrified Wood

8331 Petrified Wood Classic

- Thickness for 8616, 8630, 8310, 8531, 8311 is 20-23mm
- Thickness for all other Concetto colours is 23-26mm