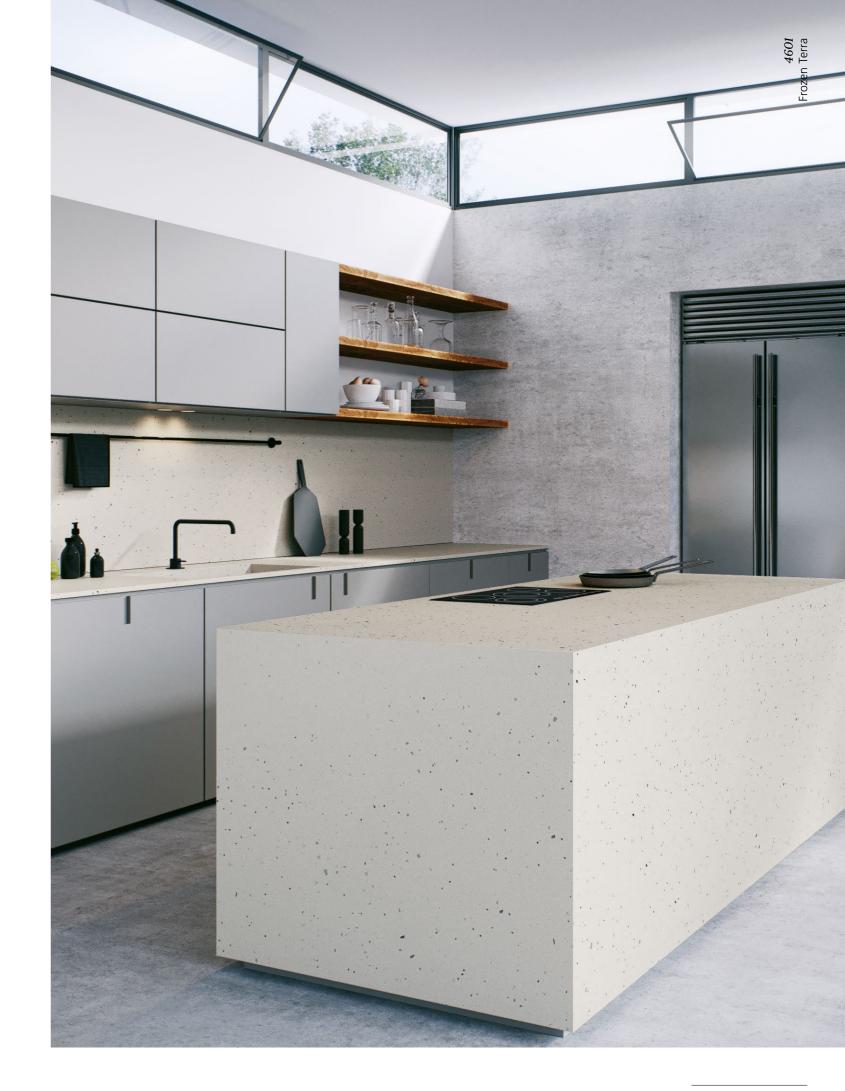

## 05/ Ultranatural Range

The pinnacle of Caesarstone's design capabilities, the marble inspired Ultrarnatural range delivers effortless luxury for the home in products that exhibit rare subtlety and elegance. Instantly recognisable, the range is joined by 4046 Excava in 2018, a surface design that has been inspired by the intriguing patinas of casting and oxidising, combining the authentic features of rust and concrete.