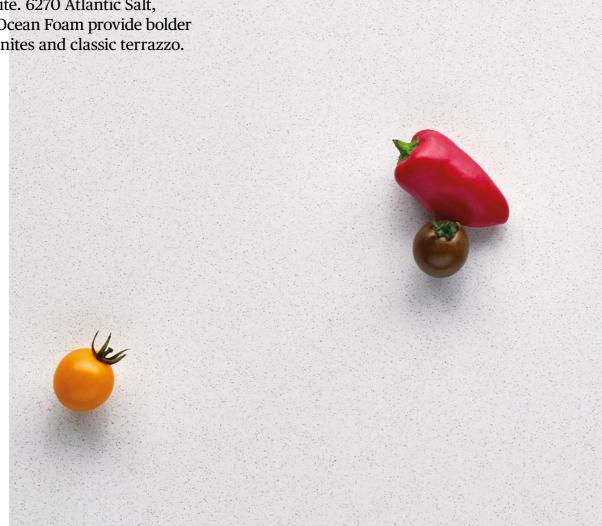

# 01/ Standard Range

An essential suite of colours that works across a variety of domestic or commercial applications, from the sophisticated 3100 Jet Black, through urban 2003 Concrete and earthy 4350 Mink to the newly launched 6011 Intense White. 6270 Atlantic Salt, 6041 Nordic Loft and 6141 Ocean Foam provide bolder looks inspired by aged granites and classic terrazzo.