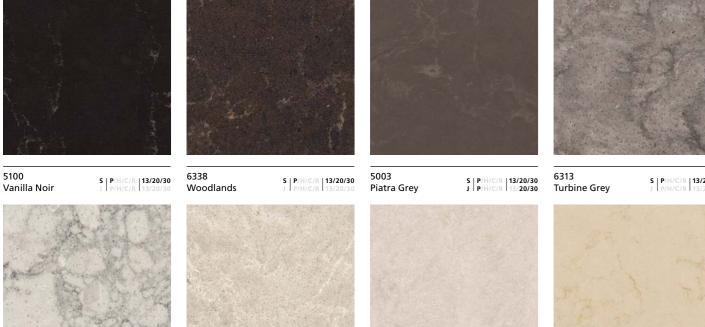

# 04/ Supernatural Range

Supernatural combines the spirit of nature with the higher performance of Caesarstone. A range that mirrors the complexity, emotion, and uniqueness of natural stone while delivering superior quality and durability. The range includes four extraordinary concrete finishes, including the award winning 4033 Rugged Concrete, all of which feature unique matt surface finishes for a low maintenance way to achieve a modern industrial look.