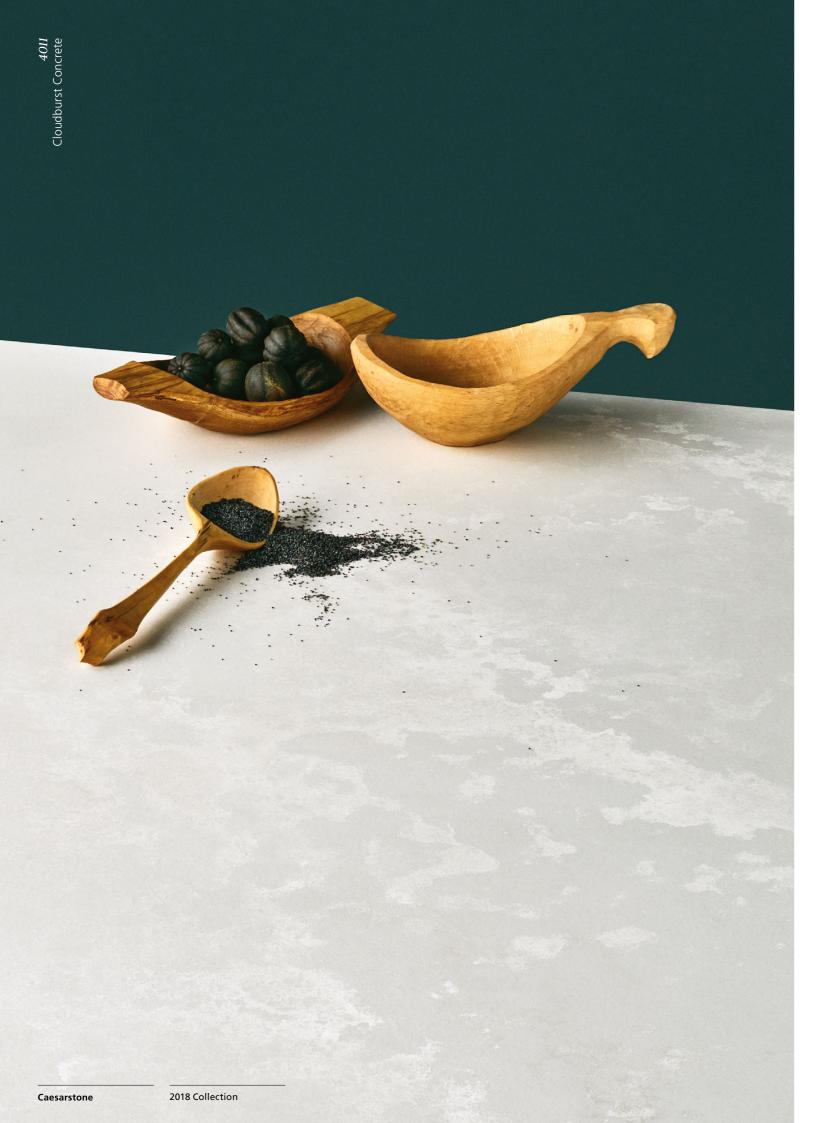

## 05/ Ultranatural Range

The pinnacle of Caesarstone's design capabilities, the marble inspired Ultrarnatural range delivers effortless luxury for the home in products that exhibit rare subtlety and elegance. Instantly recognisable, the range is joined by 4046 Excava in 2018, a surface design that has been inspired by the intriguing patinas of casting and oxidising, combining the authentic features of rust and concrete.