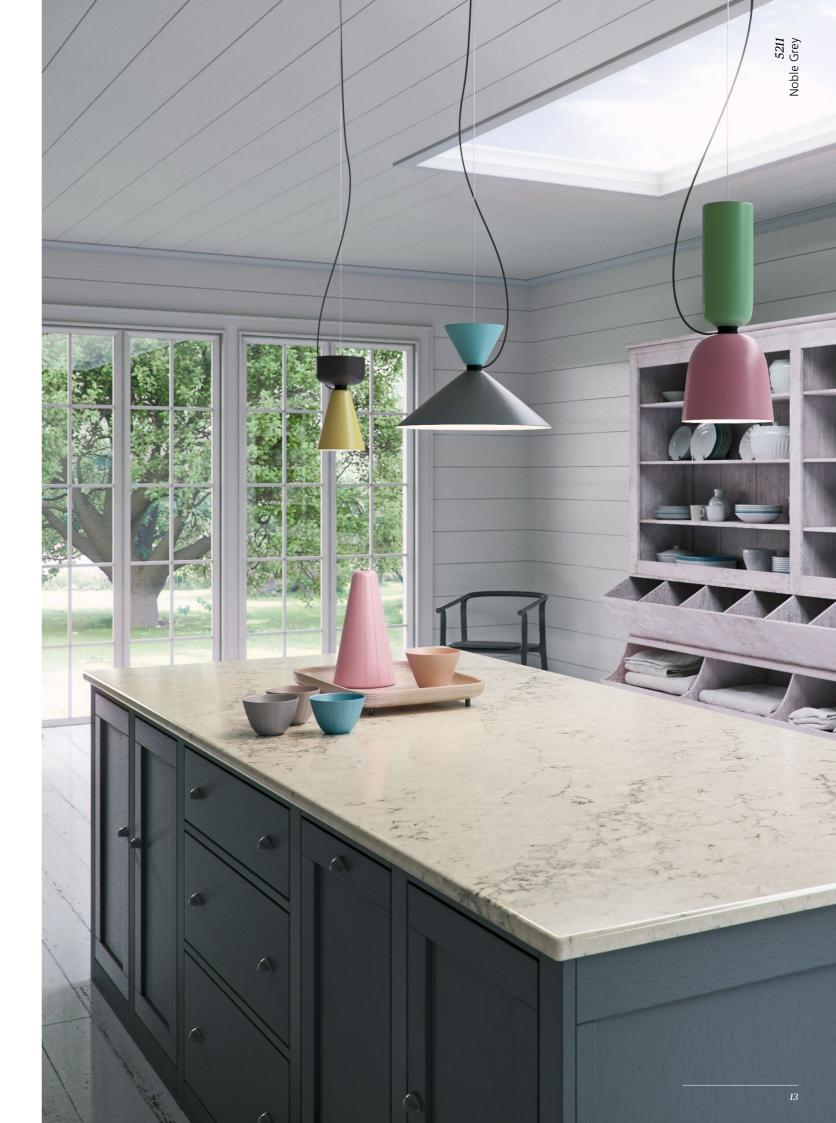

ured plaster and raw concrete. Via innovative cutting-edge technology exclusive to Caesarstone, weathered patinas have been achieved in quartz for the very first time – a breakthrough that can be felt as well as seen.









S | P-H-/C/R | 13/20/30 4023 S | P-H-/C/R | 13/20/30 Topus Concrete S | P-H-/C/R | 13/20/30 Dreamy Marfil





Thickness Key

13 13mm Available

**20** 20mm Available

**30** 30mm Available

Finish Key

**H** Honed finish

**C** Concrete finish

**R** Rough finish

**S** Available in 'Standard' size



# 03/ Deluxe Range

A carefully curated selection of eight colours featuring dreamy whites, urban concretes and delicately veined surfaces. The expanded Deluxe range delivers exceptional style to suit a range of interior designs at a highly competitive price point.









# 04/ Supernatural Range

Supernatural combines the spirit of nature with the higher performance of Caesarstone. A range that mirrors the complexity, emotion, and uniqueness of natural stone while delivering superior quality and durability. The range includes four extraordinary concrete finishes, including the award winning 4033 Rugged Concrete, all of which feature unique matt surface finishes for a low maintenance way to achieve a modern industrial look.



## 05/ Ultranatural Range

The pinnacle of Caesarstone's design capabilities, the marble inspired Ultrarnatural range delivers effortless luxury for the home in products that exhibit rare subtlety and elegance. Instantly recognisable, the range is joined by 4046 Excava in 2018, a surface design that has been inspired by the intr