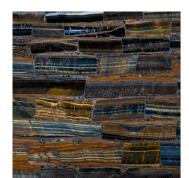

8141 White Quartz

8551 Amethyst Rock

8617 Aragonite

8540 Dumortierite

8531 Blue Agate

8311 Gray Agate

8310 Brown Agate

8630 Tiger Eye

8616 Blue Tiger Eye

8330 Petrified Wood

8331 Petrified Wood Classic

- Thickness for 8616, 8630, 8310, 8531, 8311 is 20-23mm
- Thickness for all other Concetto colours is 23-26mm