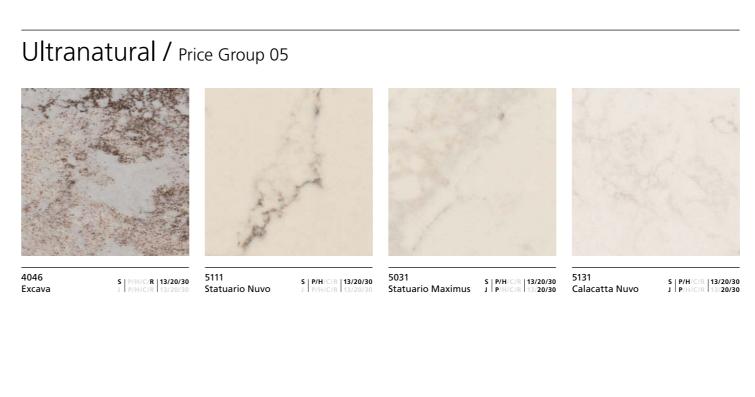

## 05/ Ultranatural Range

The pinnacle of Caesarstone's design capabilities, the marble inspired Ultrarnatural range delivers effortless luxury for the home in products that exhibit rare subtlety and elegance. Instantly recognisable, the range is joined by 4046 Excava in 2018, a surface design that has been inspired by the intriguing patinas of casting and oxidising, combining the authentic features of rust and concrete.