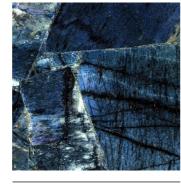

# 04/ Supernatural Range

Supernatural combines the spirit of nature with the higher performance of Caesarstone. A range that mirrors the complexity, emotion, and uniqueness of natural stone while delivering superior quality and durability. The range includes four extraordinary concrete finishes, including the award winning 4033 Rugged Concrete, all of which feature unique matt surface finishes for a low maintenance way to achieve a modern industrial look.