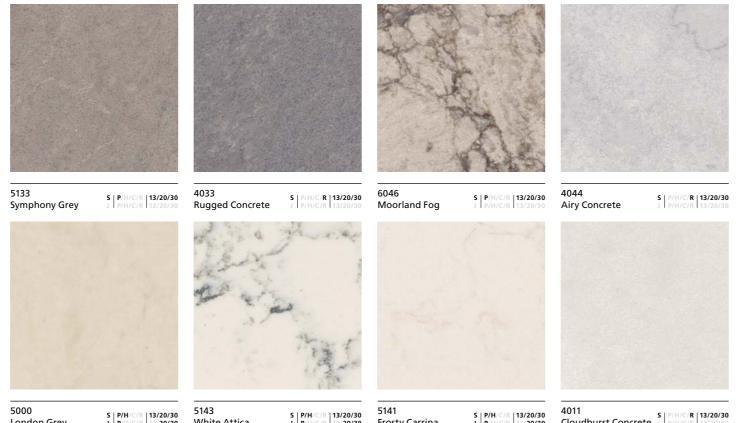

# 04/ Supernatural Range

Supernatural combines the spirit of nature with the higher performance of Caesarstone. A range that mirrors the complexity, emotion, and uniqueness of natural stone while delivering superior quality and durability. The range includes four extraordinary concrete finishes, including the award winning 4033 Rugged Concrete, all of which feature unique matt surface finishes for a low maintenance way to achieve a modern industrial look.

## 05/ Ultranatural Range

The pinnacle of Caesarstone's design capabilities, the marble inspired Ultrarnatural range delivers effortless luxury for the home in products that exhibit rare subtlety and elegance. Instantly recognisable, the range is joined by 4046 Excava in 2018, a surface design that has been inspired by the intriguing patinas of casting and oxidising, combining the authentic features of rust and concrete.