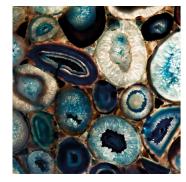

### Concetto Collection

Concetto is a unique collection of handmade surfaces featuring semi-precious stones, each of which is individually cut and bound. With their unique colours and translucent surfaces, Concetto will enhance the design of any luxury interior design environment.

8141 White Quartz

8551 Amethyst Rock

8617 Aragonite

8540 Dumortierite

8531 Blue Agate

8311 Gray Agate

8310 Brown Agate

8630 Tiger Eye

8616 Blue Tiger Eye

8330 Petrified Wood

8331 Petrified Wood Classic

- Thickness for 8616, 8630, 8310, 8531, 8311 is 20-23mm
- Thickness for all other Concetto colours is 23-26mm