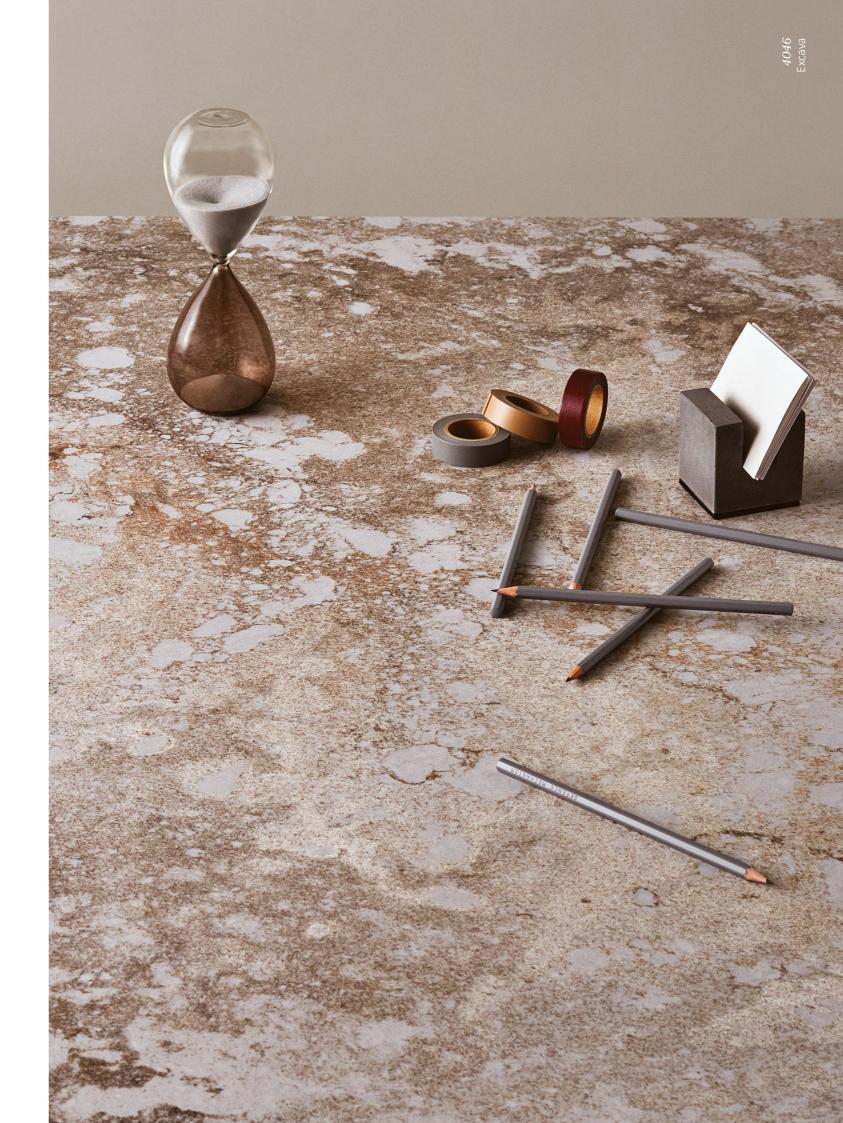

## 05/ Ultranatural Range

The pinnacle of Caesarstone's design capabilities, the marble inspired Ultrarnatural range delivers effortless luxury for the home in products that exhibit rare subtlety and elegance. Instantly recognisable, the range is joined by 4046 Excava in 2018, a surface design that has been inspired by the intriguing patinas of casting and oxidising, combining the authentic features of rust and concrete.