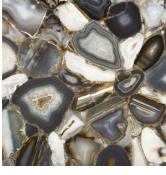

### Concetto Collection

Concetto is a unique collection of handmade surfaces featuring semi-precious stones, each of which is individually cut and bound. With their unique colours and translucent surfaces, Concetto will enhance the design of any luxury interior design environment.

8141 White Quartz

8551 Amethyst Rock

8617 Aragonite

8540 Dumortierite

8531 Blue Agate

8311 Gray Agate

8310 Brown Agate

8630 Tiger Eye

8616 Blue Tiger Eye

8330 Petrified Wood

8331 Petrified Wood Classic

- Thickness for 8616, 8630, 8310, 8531, 8311 is 20-23mm
- Thickness for all other Concetto colours is 23-26mm