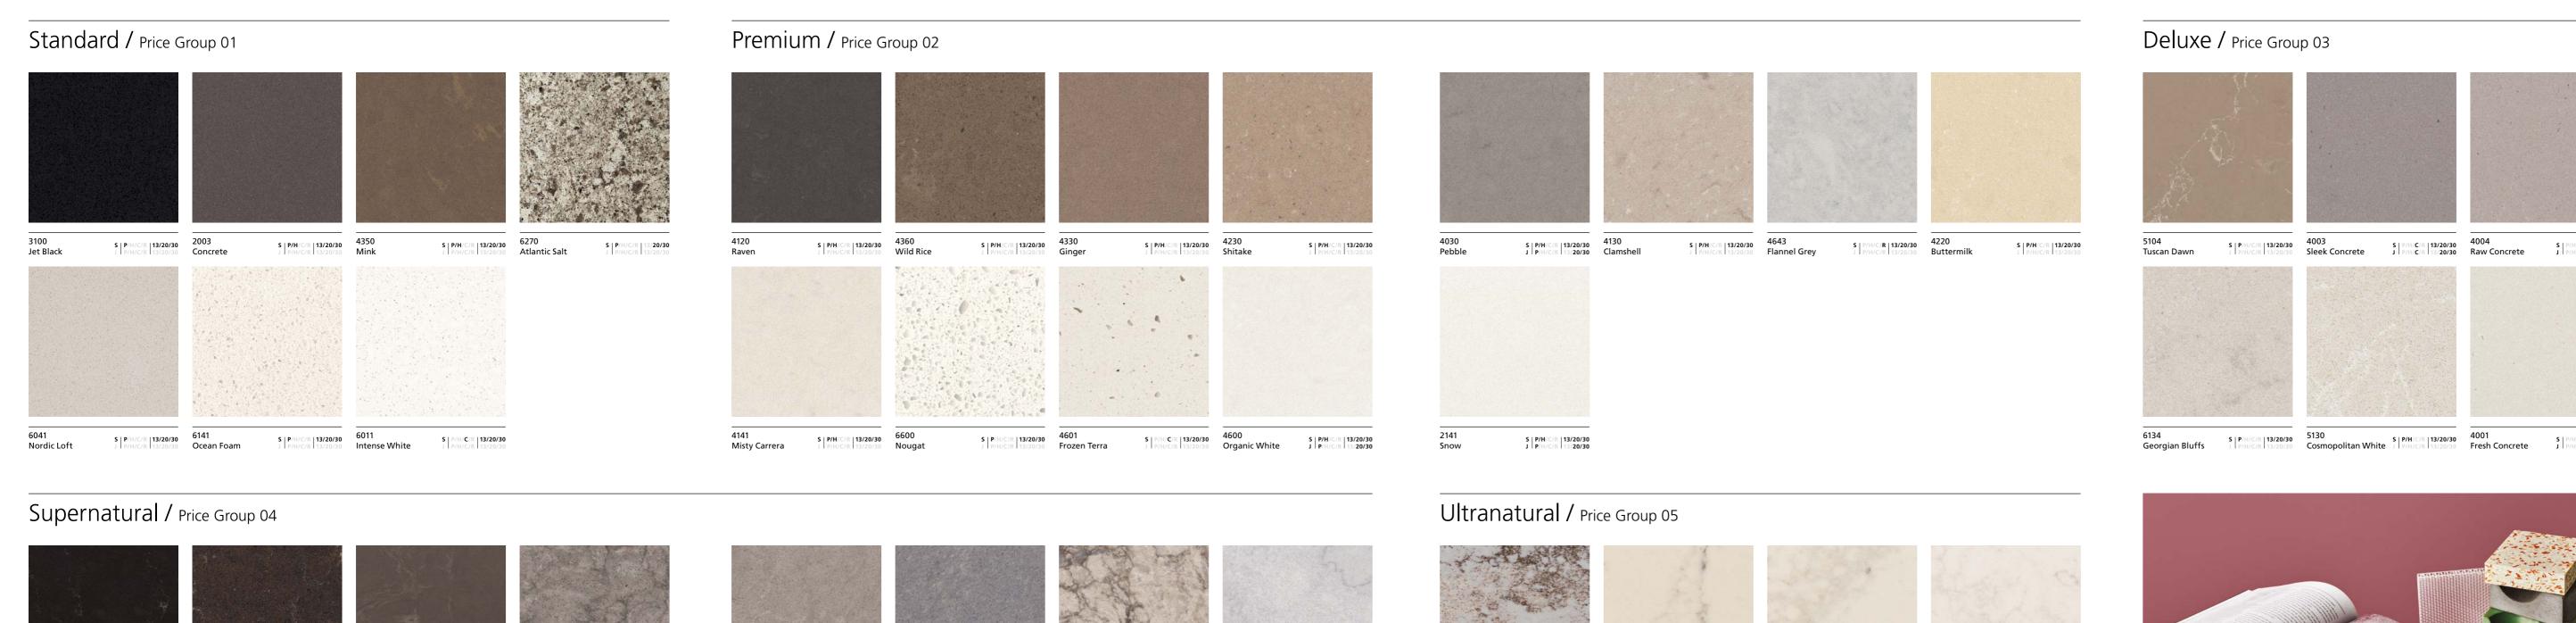

# 01/ Standard Range

An essential suite of colours that works across a variety of domestic or commercial applications, from the sophisticated 3100 Jet Black, through urban 2003 Concrete and earthy 4350 Mink to the newly launched 6011 Intense White. 6270 Atlantic Salt, 6041 Nordic Loft and 6141 Ocean Foam provide bolder looks inspired by aged granites and classic terrazzo.

# 03/ Deluxe Range

A carefully curated selection of eight colours featuring dreamy whites, urban concretes and delicately veined surfaces. The expanded Deluxe range delivers exceptional style to suit a range of interior designs at a highly competitive price point.

# 04/ Supernatural Range

Supernatural combines the spirit of nature with the higher performance of Caesarstone. A range that mirrors the complexity, emotion, and uniqueness of natural stone while delivering superior quality and durability. The range includes four extraordinary concrete finishes, including the award winning 4033 Rugged Concrete, all of which feature unique matt surface finishes for a low maintenance way to achieve a modern industrial look.

## 05/ Ultranatural Range

The pinnacle of Caesarstone's design capabilities, the marble inspired Ultrarnatural range delivers effortless luxury for the home in products that exhibit rare subtlety and elegance. Instantly recognisable, the range is joined by 4046 Excava in 2018, a surface design that has been inspired by the intriguing patinas of casting and oxidising, combining the authentic features of rust and concrete.