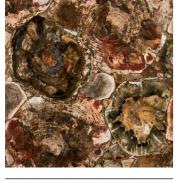

8141 White Quartz

8551 Amethyst Rock

8617 Aragonite

8540 Dumortierite

8531 Blue Agate

8311 Gray Agate

8310 Brown Agate

8630 Tiger Eye

8616 Blue Tiger Eye

8330 Petrified Wood

8331 Petrified Wood Classic

- Thickness for 8616, 8630, 8310, 8531, 8311 is 20-23mm
- Thickness for all other Concetto colours is 23-26mm