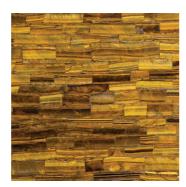

8141 White Quartz

8551 Amethyst Rock

8617 Aragonite

8540 Dumortierite

8531 Blue Agate

8311 Gray Agate

8310 Brown Agate

8630 Tiger Eye

8616 Blue Tiger Eye

8330 Petrified Wood

8331 Petrified Wood Classic

- Thickness for 8616, 8630, 8310, 8531, 8311 is 20-23mm
- Thickness for all other Concetto colours is 23-26mm